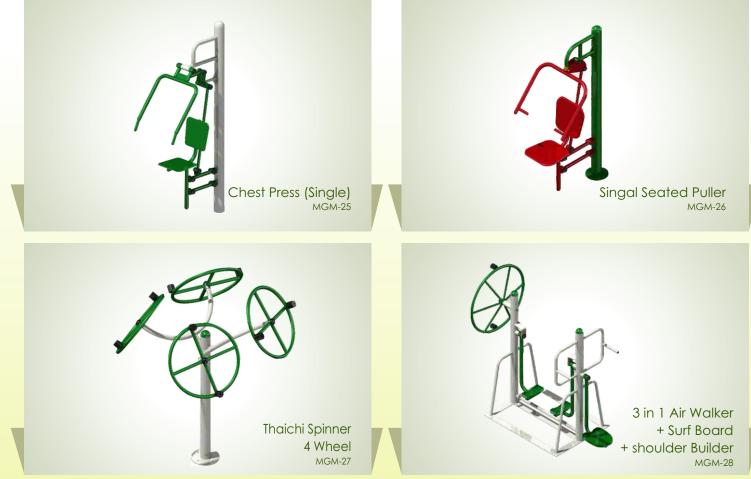

| Sr. No | Product Code | Product Name                                       |
|--------|--------------|----------------------------------------------------|
| 16     | MGM - 016    | Knee hip Riser                                     |
| 17     | MGM - 017    | Pole With Fixed Dumbbells                          |
| 18     | MGM - 018    | Bench with Fixed Weight                            |
| 19     | MGM - 019    | Push up Bars                                       |
| 20     | MGM - 020    | Unevev Bar                                         |
| 21     | MGM - 021    | Bench with Fixed Dumbbells                         |
| 22     | MGM - 022    | Seated Puller (Double)                             |
| 23     | MGM - 023    | Thaichi Spinner 2 wheel                            |
| 24     | MGM - 024    | Seated Twister 3 in 1                              |
| 25     | MGM - 025    | Chest Press (Single)                               |
| 26     | MGM - 026    | Single Seated Puller                               |
| 27     | MGM - 027    | Thaichi Spinner 4 Wheel                            |
| 28     | MGM - 028    | 3 in 1 :Air Walker + Surf Board + Shoulder Builder |
| 29     | MGM - 029    | 8 Station Multi Outdoor Gym                        |
| 30     | MGM - 030    | 3 in 1 : Air Walker + Leg Press + Seater Twister   |