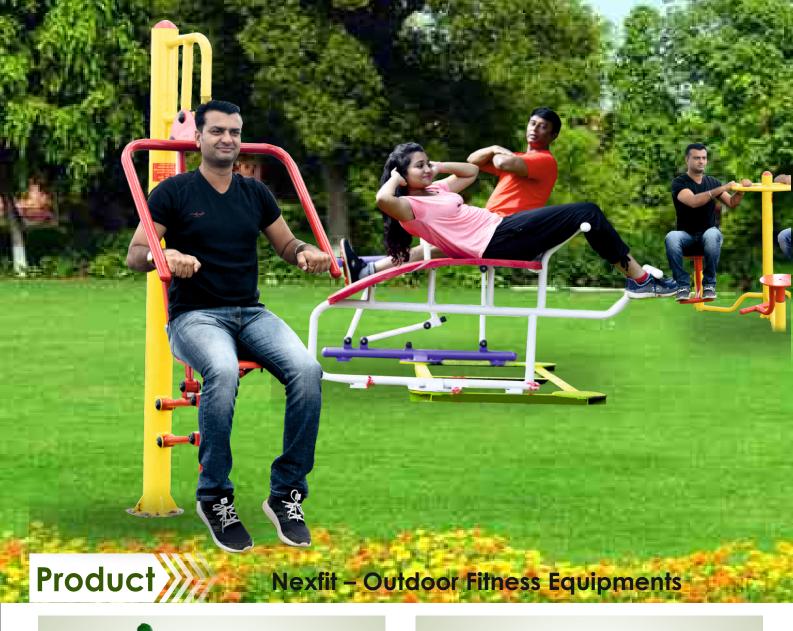

### **Outdoor Fitness Equipments**

**ANUPRIYA ULTRATECH** established in year 2009, set up by professionals working in the field of engineering and design. In addition to their spirit of enterprise and passion for movement to keep community fit & active. **ANUPRIYA ULTRATECH** is introducing **"NEXFIT"** Outdoor Fitness Equipment- In a bid to tackle physical inactivity. This collection is inspired by Yoga & Crossfit.

## Nexfit – Outdoor Fitness Equipments