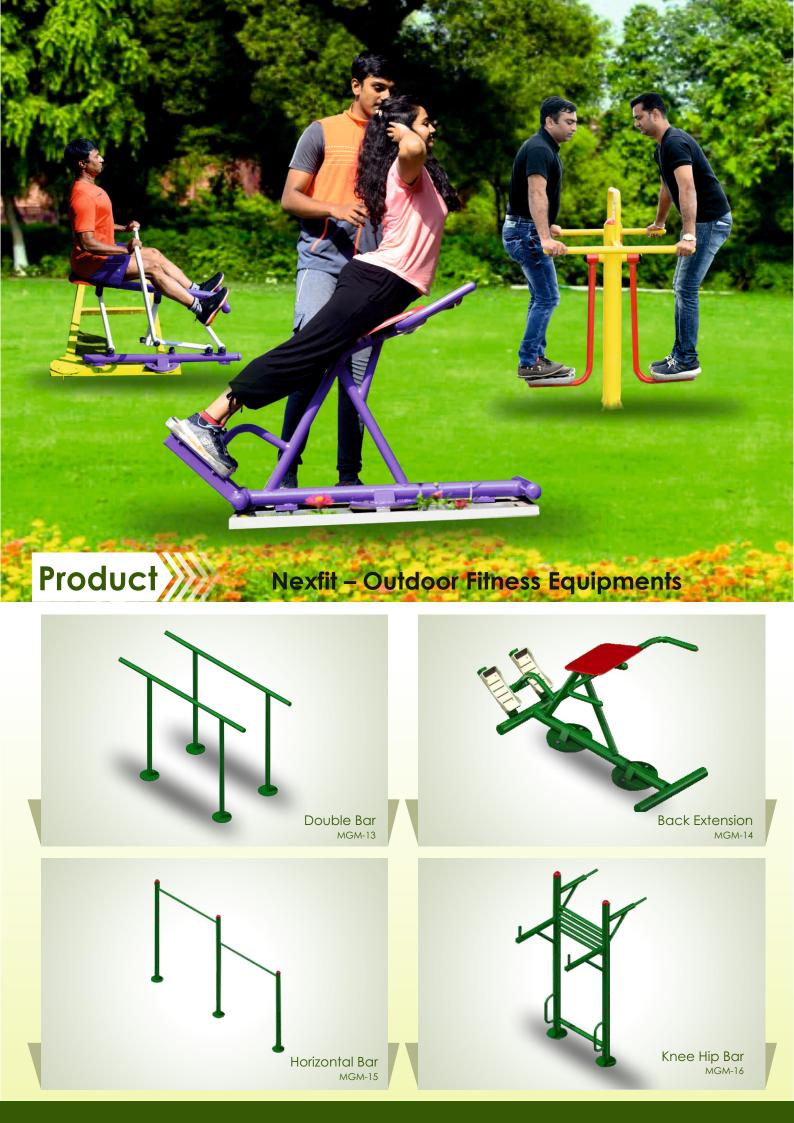

## Nexfit – Outdoor Fitness Equipments

| Sr. No | Product Code | Product Name              |
|--------|--------------|---------------------------|
| 01     | MGM - 001    | Air Walker                |
| 02     | MGM - 002    | Chest Press (Double)      |
| 03     | MGM - 003    | Cross Trainer             |
| 04     | MGM - 004    | Cycle                     |
| 05     | MGM - 005    | Leg Press (Double)        |
| 06     | MGM - 006    | Rower                     |
| 07     | MGM - 007    | Stansding Seating Twister |
| 08     | MGM - 008    | Shoulder Builder          |
| 09     | MGM - 009    | Sit up Board              |
| 10     | MGM - 010    | Sky Walker                |
| 11     | MGM - 011    | Surf Board                |
| 12     | MGM - 012    | Pommel Horse              |
| 13     | MGM - 013    | Double Bar                |
| 14     | MGM - 014    | Back Extension            |
| 15     | MGM - 015    | Horizontal Bar            |

3 in 1 Air Wlaker + leg press + Seater Twister MGM-30