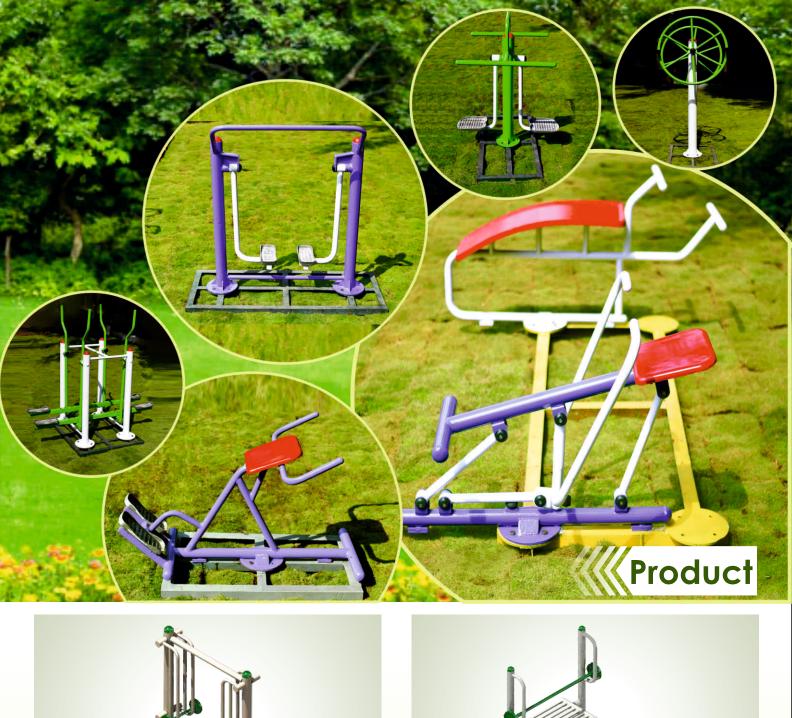

### **Outdoor Fitness Equipments**

**ANUPRIYA ULTRATECH** established in year 2009, set up by professionals working in the field of engineering and design. In addition to their spirit of enterprise and passion for movement to keep community fit & active. **ANUPRIYA ULTRATECH** is introducing **"NEXFIT"** Outdoor Fitness Equipment- In a bid to tackle physical inactivity. This collection is inspired by Yoga & Crossfit.

## Nexfit – Outdoor Fitness Equipments