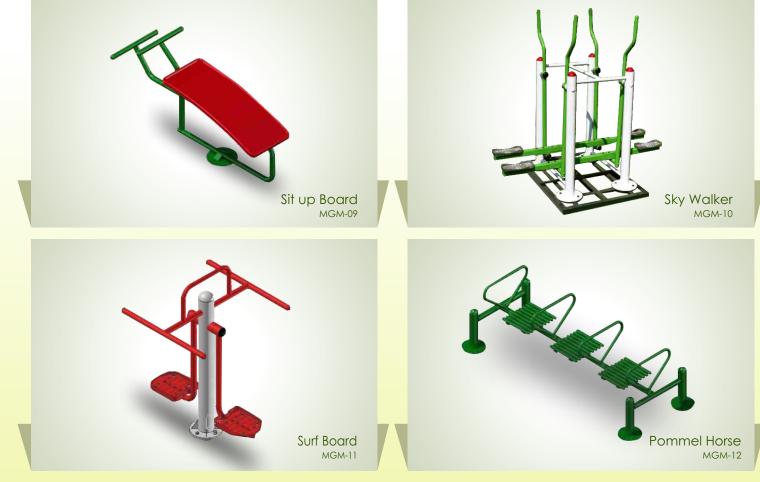

## Nexfit – Outdoor Fitness Equipments

| Sr. No | Product Code | Product Name              |
|--------|--------------|---------------------------|
| 01     | MGM - 001    | Air Walker                |
| 02     | MGM - 002    | Chest Press (Double)      |
| 03     | MGM - 003    | Cross Trainer             |
| 04     | MGM - 004    | Cycle                     |
| 05     | MGM - 005    | Leg Press (Double)        |
| 06     | MGM - 006    | Rower                     |
| 07     | MGM - 007    | Stansding Seating Twister |
| 08     | MGM - 008    | Shoulder Builder          |
| 09     | MGM - 009    | Sit up Board              |
| 10     | MGM - 010    | Sky Walker                |
| 11     | MGM - 011    | Surf Board                |
| 12     | MGM - 012    | Pommel Horse              |
| 13     | MGM - 013    | Double Bar                |
| 14     | MGM - 014    | Back Extension            |
| 15     | MGM - 015    | Horizontal Bar            |