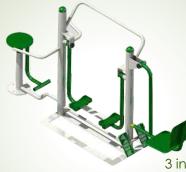

| Bench with Fixed Dumbbells                         |
| 22     | MGM - 022    | Seated Puller (Double)                             |
| 23     | MGM - 023    | Thaichi Spinner 2 wheel                            |
| 24     | MGM - 024    | Seated Twister 3 in 1                              |
| 25     | MGM - 025    | Chest Press (Single)                               |
| 26     | MGM - 026    | Single Seated Puller                               |
| 27     | MGM - 027    | Thaichi Spinner 4 Wheel                            |
| 28     | MGM - 028    | 3 in 1 :Air Walker + Surf Board + Shoulder Builder |
| 29     | MGM - 029    | 8 Station Multi Outdoor Gym                        |
| 30     | MGM - 030    | 3 in 1 : Air Walker + Leg Press + Seater Twister   |

































3 in 1 Air Wlaker + leg press + Seater Twister MGM-30

## Nexfit – Outdoor Fitness Equipments



#### Product Highlight :

- All equipments are well designed, made from B/C class
  Gi pipes of different NB make of Jindal, Swastik, Zenith, Apollo.
- All bearings used are made of SKF, FAG.
- All closing caps are made of high quality fiber reinforced plastic material.
- All pipe bends are bending on CNC automatic pipe bending machine for smooth curves.
- All material powder coated with polyester powder coating from BERGER PAINTS having 60 & 70 micron thickness.
- Equipments are available in attractive colors.
- Warranty 1 year warranty against any manufacturing defect.

# ULTRATECH

### ANUPRIYA ULTRATECH

- W-98 (A), Ambad MIDC, Near XIo Point, Nashik - 422 010.
- info@anupriyaultratech.co