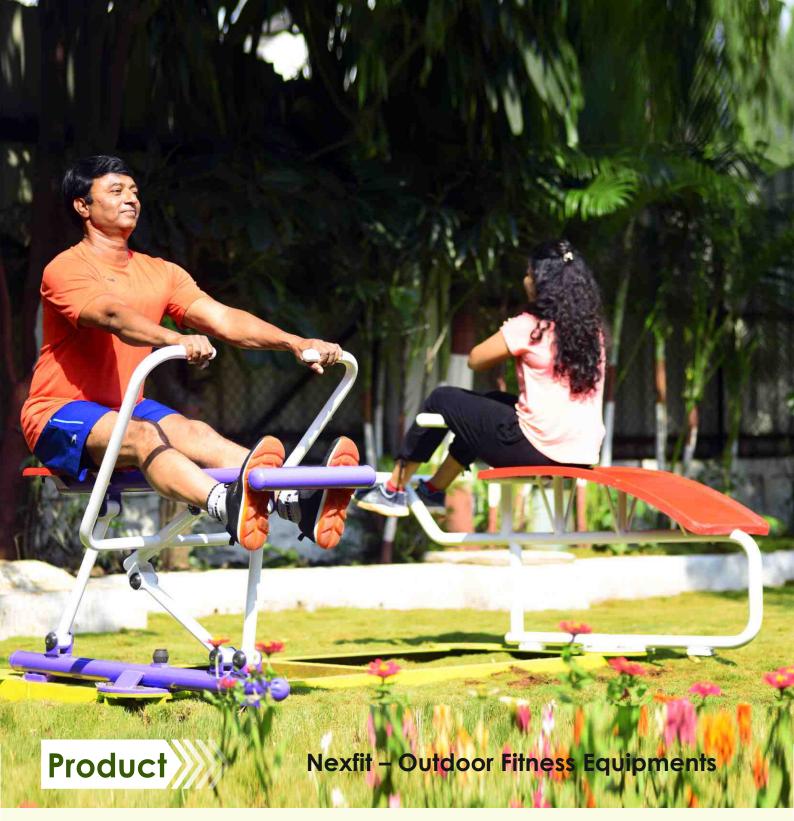

021    | Bench with Fixed Dumbbells                         |
| 22     | MGM - 022    | Seated Puller (Double)                             |
| 23     | MGM - 023    | Thaichi Spinner 2 wheel                            |
| 24     | MGM - 024    | Seated Twister 3 in 1                              |
| 25     | MGM - 025    | Chest Press (Single)                               |
| 26     | MGM - 026    | Single Seated Puller                               |
| 27     | MGM - 027    | Thaichi Spinner 4 Wheel                            |
| 28     | MGM - 028    | 3 in 1 :Air Walker + Surf Board + Shoulder Builder |
| 29     | MGM - 029    | 8 Station Multi Outdoor Gym                        |
| 30     | MGM - 030    | 3 in 1 : Air Walker + Leg Press + Seater Twister   |

































3 in 1 Air Wlaker + leg press + Seater Twister MGM-30

## Nexfit – Outdoor Fitness Equipments



#### Product Highlight :

- All equipments are well designed, made from B/C class
  Gi pipes of different NB make of Jindal, Swastik, Zenith, Apollo.
- All bearings used are made of SKF, FAG.
- All closing caps are made of high quality fiber reinforced plastic material.
- All pipe bends are bending on CNC automatic pipe bending machine for smooth curves.
- All material powder coated with polyester powder coating from BERGER PAINTS having 60 & 70 micron thickness.
- Equipments are available in attractive colors.
- Warranty 1 year warranty against any manufacturing defect.

# ULTRATECH

### ANUPRIYA ULTRATECH

- W-98 (A), Ambad MIDC, Near XIo Point, Nashik - 422 010.
- info@anupriyaultratec