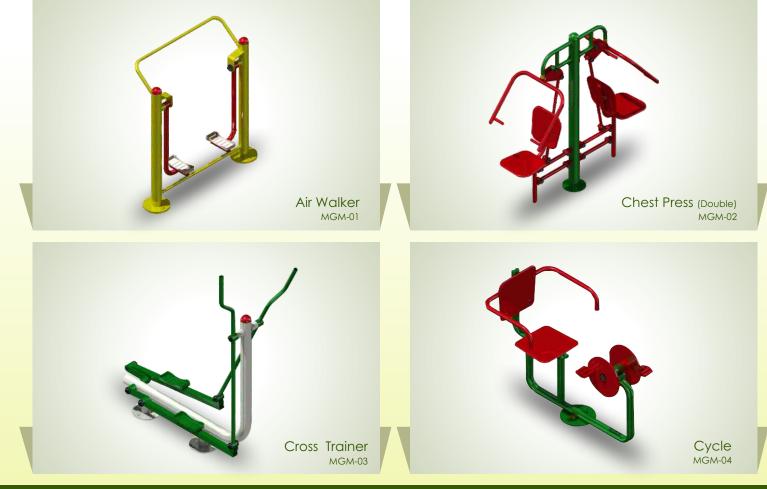

## Nexfit – Outdoor Fitness Equipments

| Sr. No | Product Code | Product Name              |
|--------|--------------|---------------------------|
| 01     | MGM - 001    | Air Walker                |
| 02     | MGM - 002    | Chest Press (Double)      |
| 03     | MGM - 003    | Cross Trainer             |
| 04     | MGM - 004    | Cycle                     |
| 05     | MGM - 005    | Leg Press (Double)        |
| 06     | MGM - 006    | Rower                     |
| 07     | MGM - 007    | Stansding Seating Twister |
| 08     | MGM - 008    | Shoulder Builder          |
| 09     | MGM - 009    | Sit up Board              |
| 10     | MGM - 010    | Sky Walker                |
| 11     | MGM - 011    | Surf Board                |
| 12     | MGM - 012    | Pommel Horse              |
| 13     | MGM - 013    | Double Bar                |
| 14     | MGM - 014    | Back Extension            |
| 15     | MGM - 015    | Horizontal Bar            |