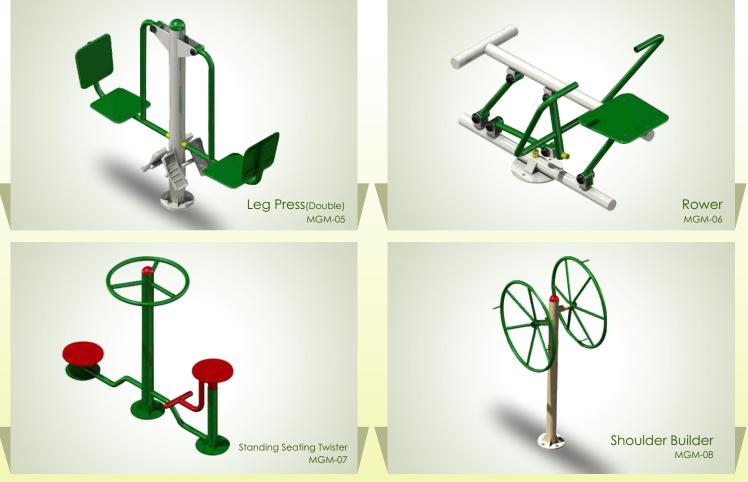

## Nexfit – Outdoor Fitness Equipments

| Sr. No | Product Code | Product Name              |
|--------|--------------|---------------------------|
| 01     | MGM - 001    | Air Walker                |
| 02     | MGM - 002    | Chest Press (Double)      |
| 03     | MGM - 003    | Cross Trainer             |
| 04     | MGM - 004    | Cycle                     |
| 05     | MGM - 005    | Leg Press (Double)        |
| 06     | MGM - 006    | Rower                     |
| 07     | MGM - 007    | Stansding Seating Twister |
| 08     | MGM - 008    | Shoulder Builder          |
| 09     | MGM - 009    | Sit up Board              |
| 10     | MGM - 010    | Sky Walker                |
| 11     | MGM - 011    | Surf Board                |
| 12     | MGM - 012    | Pommel Horse              |
| 13     | MGM - 013    | Double Bar                |
| 14     | MGM - 014    | Back Extension            |
| 15     | MGM - 015    | Horizontal Bar            |