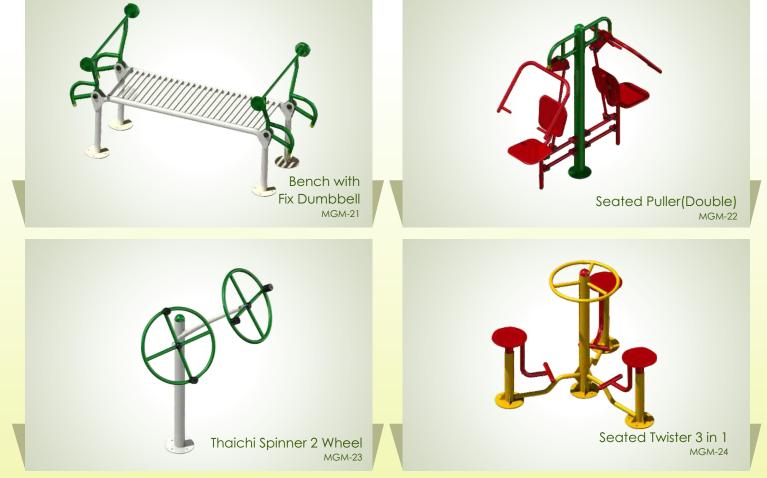

| Sr. No | Product Code | Product Name                                       |
|--------|--------------|----------------------------------------------------|
| 16     | MGM - 016    | Knee hip Riser                                     |
| 17     | MGM - 017    | Pole With Fixed Dumbbells                          |
| 18     | MGM - 018    | Bench with Fixed Weight                            |
| 19     | MGM - 019    | Push up Bars                                       |
| 20     | MGM - 020    | Unevev Bar                                         |
| 21     | MGM - 021    | Bench with Fixed Dumbbells                         |
| 22     | MGM - 022    | Seated Puller (Double)                             |
| 23     | MGM - 023    | Thaichi Spinner 2 wheel                            |
| 24     | MGM - 024    | Seated Twister 3 in 1                              |
| 25     | MGM - 025    | Chest Press (Single)                               |
| 26     | MGM - 026    | Single Seated Puller                               |
| 27     | MGM - 027    | Thaichi Spinner 4 Wheel                            |
| 28     | MGM - 028    | 3 in 1 :Air Walker + Surf Board + Shoulder Builder |
| 29     | MGM - 029    | 8 Station Multi Outdoor Gym                        |
| 30     | MGM - 030    | 3 in 1 : Air Walker + Leg Press + Seater Twister   |