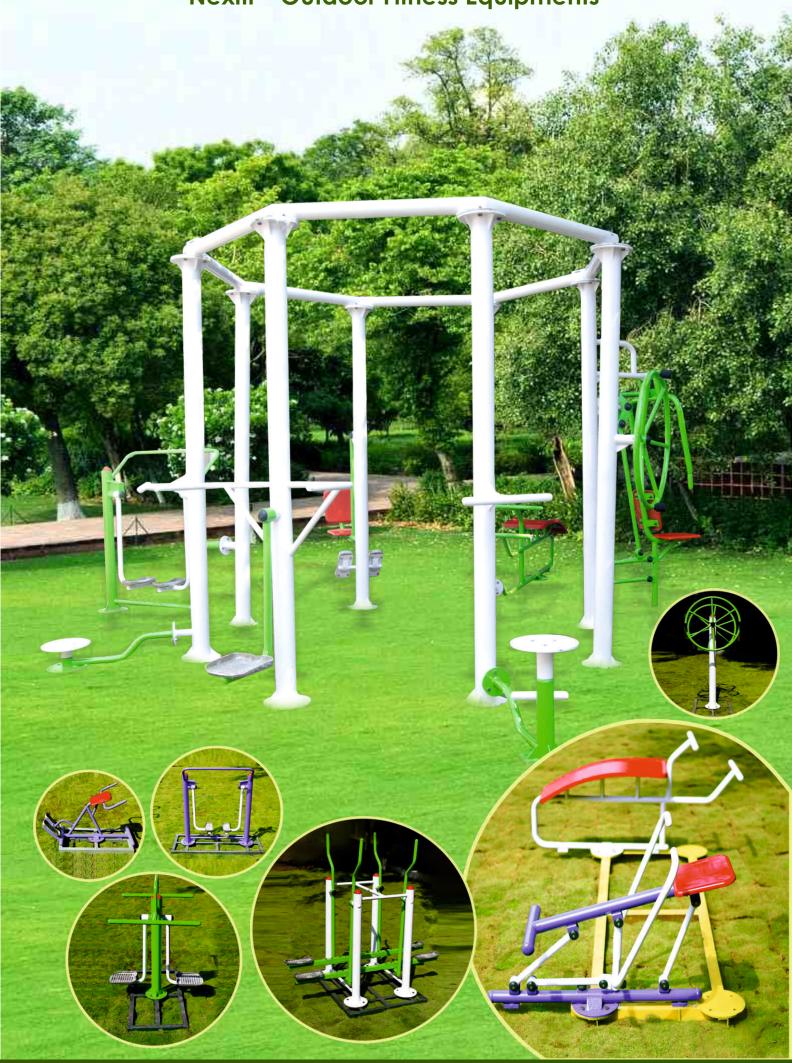

## Nexfit – Outdoor Fitness Equipments

#### Product Highlight :

- All equipments are well designed, made from B/C class
  Gi pipes of different NB make of Jindal, Swastik, Zenith, Apollo.
- All bearings used are made of SKF, FAG.
- All closing caps are made of high quality fiber reinforced plastic material.
- All pipe bends are bending on CNC automatic pipe bending machine for smooth curves.
- All material powder coated with polyester powder coating from BERGER PAINTS having 60 & 70 micron thickness.
- Equipments are available in attractive colors.
- Warranty 1 year warranty against any manufacturing defect.