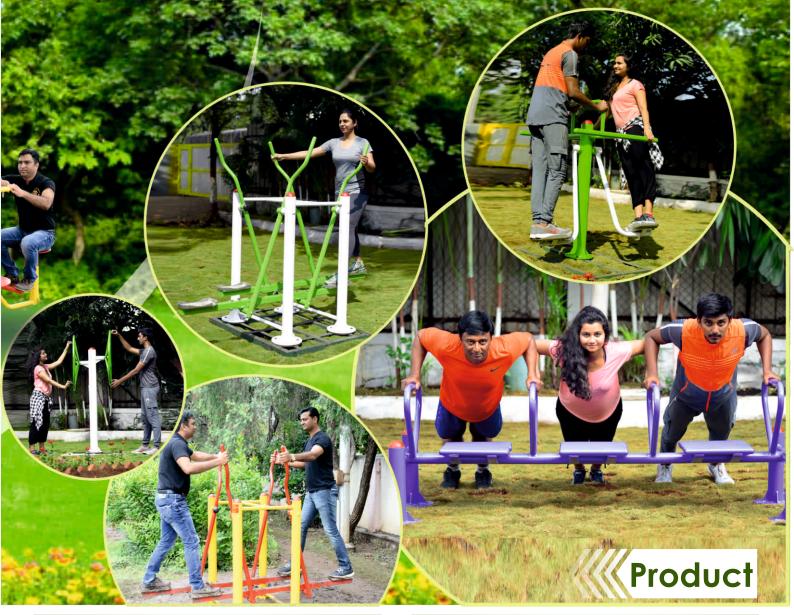

### **Outdoor Fitness Equipments**

**ANUPRIYA ULTRATECH** established in year 2009, set up by professionals working in the field of engineering and design. In addition to their spirit of enterprise and passion for movement to keep community fit & active. **ANUPRIYA ULTRATECH** is introducing **"NEXFIT"** Outdoor Fitness Equipment- In a bid to tackle physical inactivity. This collection is inspired by Yoga & Crossfit.

## Nexfit – Outdoor Fitness Equipments

| Sr. No | Product Code | Product Name              |
|--------|--------------|---------------------------|
| 01     | MGM - 001    | Air Walker                |
| 02     | MGM - 002    | Chest Press (Double)      |
| 03     | MGM - 003    | Cross Trainer             |
| 04     | MGM - 004    | Cycle                     |
| 05     | MGM - 005    | Leg Press (Double)        |
| 06     | MGM - 006    | Rower                     |
| 07     | MGM - 007    | Stansding Seating Twister |
| 08     | MGM - 008    | Shoulder Builder          |
| 09     | MGM - 009    | Sit up Board              |
| 10     | MGM - 010    | Sky Walker                |
| 11     | MGM - 011    | Surf Board                |
| 12     | MGM - 012    | Pommel Horse              |
| 13     | MGM - 013    | Double Bar                |
| 14     | MGM - 014    | Back Extension            |
| 15     | MGM - 015    | Horizontal Bar            |