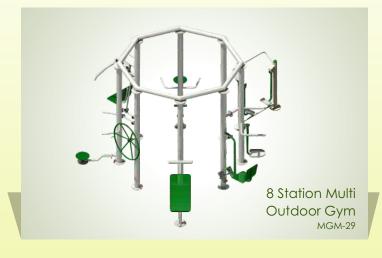

| Sr. No | Product Code | Product Name                                       |
|--------|--------------|----------------------------------------------------|
| 16     | MGM - 016    | Knee hip Riser                                     |
| 17     | MGM - 017    | Pole With Fixed Dumbbells                          |
| 18     | MGM - 018    | Bench with Fixed Weight                            |
| 19     | MGM - 019    | Push up Bars                                       |
| 20     | MGM - 020    | Unevev Bar                                         |
| 21     | MGM - 021    | Bench with Fixed Dumbbells                         |
| 22     | MGM - 022    | Seated Puller (Double)                             |
| 23     | MGM - 023    | Thaichi Spinner 2 wheel                            |
| 24     | MGM - 024    | Seated Twister 3 in 1                              |
| 25     | MGM - 025    | Chest Press (Single)                               |
| 26     | MGM - 026    | Single Seated Puller                               |
| 27     | MGM - 027    | Thaichi Spinner 4 Wheel                            |
| 28     | MGM - 028    | 3 in 1 :Air Walker + Surf Board + Shoulder Builder |
| 29     | MGM - 029    | 8 Station Multi Outdoor Gym                        |
| 30     | MGM - 030    | 3 in 1 : Air Walker + Leg Press + Seater Twister   |