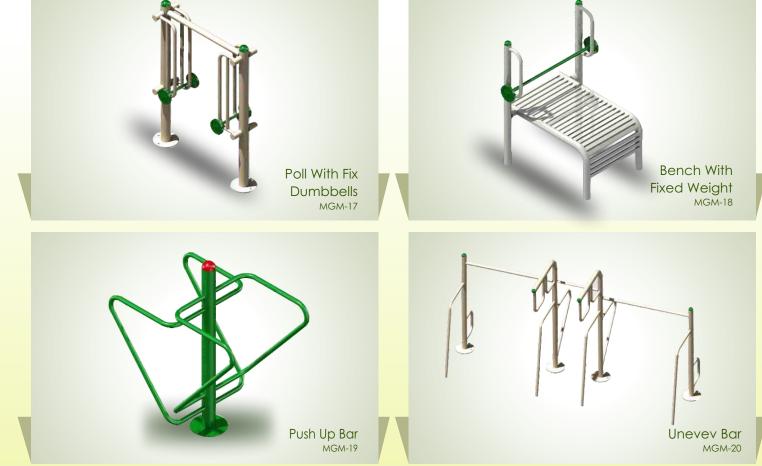

| Sr. No | Product Code | Product Name                                       |
|--------|--------------|----------------------------------------------------|
| 16     | MGM - 016    | Knee hip Riser                                     |
| 17     | MGM - 017    | Pole With Fixed Dumbbells                          |
| 18     | MGM - 018    | Bench with Fixed Weight                            |
| 19     | MGM - 019    | Push up Bars                                       |
| 20     | MGM - 020    | Unevev Bar                                         |
| 21     | MGM - 021    | Bench with Fixed Dumbbells                         |
| 22     | MGM - 022    | Seated Puller (Double)                             |
| 23     | MGM - 023    | Thaichi Spinner 2 wheel                            |
| 24     | MGM - 024    | Seated Twister 3 in 1                              |
| 25     | MGM - 025    | Chest Press (Single)                               |
| 26     | MGM - 026    | Single Seated Puller                               |
| 27     | MGM - 027    | Thaichi Spinner 4 Wheel                            |
| 28     | MGM - 028    | 3 in 1 :Air Walker + Surf Board + Shoulder Builder |
| 29     | MGM - 029    | 8 Station Multi Outdoor Gym                        |
| 30     | MGM - 030    | 3 in 1 : Air Walker + Leg Press + Seater Twister   |