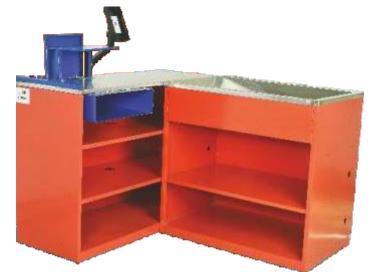

## **RETAIL FIXTURE**

## FASHION & LIFE STYLE DISPLAY

BRANDS DISPLAY

STORAGE SYSTEM

## HOSPITAL FURNITURE

MACHINE LIST

| Sr                                                                                                                                                                                                                                                                                                                                                                                                                                                                                                                                                                                                                                                                                                                                                                                                                                                                                                                                                                                                                                                                                                                                                                                                                                                                                                                                                                                                                                                                                                                                                                                                                                                                                                                                                          |    |               | T                                                 |     |
|-------------------------------------------------------------------------------------------------------------------------------------------------------------------------------------------------------------------------------------------------------------------------------------------------------------------------------------------------------------------------------------------------------------------------------------------------------------------------------------------------------------------------------------------------------------------------------------------------------------------------------------------------------------------------------------------------------------------------------------------------------------------------------------------------------------------------------------------------------------------------------------------------------------------------------------------------------------------------------------------------------------------------------------------------------------------------------------------------------------------------------------------------------------------------------------------------------------------------------------------------------------------------------------------------------------------------------------------------------------------------------------------------------------------------------------------------------------------------------------------------------------------------------------------------------------------------------------------------------------------------------------------------------------------------------------------------------------------------------------------------------------|----|---------------|---------------------------------------------------|-----|
| Laser Cutting Machine Bed size 1250 X 3000 (Maximum cutting MS thickness= 20mm) 6KMh   2                                                                                                                                                                                                                                                                                                                                                                                                                                                                                                                                                                                                                                                                                                                                                                                                                                                                                                                                                                                                                                                                                                                                                                                                                                                                                                                                                                                                                                                                                                                                                                                                                                                                    |    |               | 1:105.4                                           |     |
| Cutting MS thickness= 20mm   6Kwh   2                                                                                                                                                                                                                                                                                                                                                                                                                                                                                                                                                                                                                                                                                                                                                                                                                                                                                                                                                                                                                                                                                                                                                                                                                                                                                                                                                                                                                                                                                                                                                                                                                                                                                                                       | No | Department    |                                                   | Qty |
| Amada Vipros 255 Punching Machine 25 Ton Bed size 1500 X 3000 1 Amada FBD CNC Press Break Bending Machine (50 1 Ton 10 100 Ton) 2 Hydraulic Hindustan Bending Machine 6 mtr Length 5 CNC Turbing Machine 6000 mm 3 CNC Press Break Bending Machine (Bending Length=6 meter, Thickness=12 mm, pressing force 350 Ton) 1 CNC Turning Machine (DX200) 3 VMC 4th Axis Machine 4 Hydraulic Press Machine (25 Ton) 1 CNC Turning Machine (DX200) 3 VMC 4th Axis Machine 4 Hydraulic Press Machine (25 Ton) 5 Power Band saw M/C (Dia 220) 1 Semi Automatic cutting machine 1 Radial Drill Machines 4 Air compressor 3 Centre Less Grinding Machine 1 CO2 (MIG) Welding Machines 1 Argon (TIG) Welding Machines 1 Argon (TIG) Welding Machine 2 CO2 (MIG) Welding Machine 1 Powder Coating Unit Conveyor system 2 Wire Cutting Machine 2 Wire Cutting Machine 2 CNC Drill Machine 1 Automatic Edge Bander 2 Beam Saw 1 CCR Router Machine 1 Automatic Edge Bander 1 Beam Saw 1 CNC Drill Machine 1 CO2 PRESS 1 CNC Router Machine 1 CO2 PRESS 1 CNC ROUTER \$*10' TSLOT 1 Eva' Laser Engraver Laser Cnc & Digital Printing 1 Caser Cutting Machine 3 Laser Cutting Machine 1 Corracting Machine 1 COC Router Machine 3 CNC Router Filo' TSLOT 5 Eva' Laser Engraver Laser Cnc & Digital Printing 1 Caser Cutting Machine 3 CNC Router Filo' TSLOT 5 Eva' Laser Engraver Laser Cnc & Digital Printing 1 Caser Cutting Machine 3 CNC Router Filo' TSLOT 5 Eva' Laser Engraver Laser Cnc & Digital Printing 1 Caser Cutting Machine 3 CNC Router Filo' TSLOT 5 Eva' Laser Engraver Laser Cnc & Digital Printing 1 Caser Cutting Machine | 1  | · ·           |                                                   | 2   |
| Amada FBD CNC Press Break Bending Machine (50   10 to 100 Ton)   2                                                                                                                                                                                                                                                                                                                                                                                                                                                                                                                                                                                                                                                                                                                                                                                                                                                                                                                                                                                                                                                                                                                                                                                                                                                                                                                                                                                                                                                                                                                                                                                                                                                                                          |    |               | Amada Vipros 255 Punching Machine 25 Ton Bed size |     |
| 3                                                                                                                                                                                                                                                                                                                                                                                                                                                                                                                                                                                                                                                                                                                                                                                                                                                                                                                                                                                                                                                                                                                                                                                                                                                                                                                                                                                                                                                                                                                                                                                                                                                                                                                                                           | 2  |               |                                                   | 1   |
| CNC Tube Punching Machine 6000 mm   3                                                                                                                                                                                                                                                                                                                                                                                                                                                                                                                                                                                                                                                                                                                                                                                                                                                                                                                                                                                                                                                                                                                                                                                                                                                                                                                                                                                                                                                                                                                                                                                                                                                                                                                       | 3  |               | · · · · · · · · · · · · · · · · · · ·             | 2   |
| CNC Tube Punching Machine 6000 mm   3                                                                                                                                                                                                                                                                                                                                                                                                                                                                                                                                                                                                                                                                                                                                                                                                                                                                                                                                                                                                                                                                                                                                                                                                                                                                                                                                                                                                                                                                                                                                                                                                                                                                                                                       | 4  |               | Hydraulic Hindustan Bending Machine 6 mtr Length  | 1   |
| CNC Press Break Bending Machine (Bending Length=6 meter, Thickness=12 mm, pressing force 350 Ton)                                                                                                                                                                                                                                                                                                                                                                                                                                                                                                                                                                                                                                                                                                                                                                                                                                                                                                                                                                                                                                                                                                                                                                                                                                                                                                                                                                                                                                                                                                                                                                                                                                                           | 5  |               |                                                   | 3   |
| Sheet Metal, Tube & Racking                                                                                                                                                                                                                                                                                                                                                                                                                                                                                                                                                                                                                                                                                                                                                                                                                                                                                                                                                                                                                                                                                                                                                                                                                                                                                                                                                                                                                                                                                                                                                                                                                                                                                                                                 | 6  |               | CNC Press Break Bending Machine (Bending Length=6 | 1   |
| Sheet Metal, Tube & Racking                                                                                                                                                                                                                                                                                                                                                                                                                                                                                                                                                                                                                                                                                                                                                                                                                                                                                                                                                                                                                                                                                                                                                                                                                                                                                                                                                                                                                                                                                                                                                                                                                                                                                                                                 | 7  |               |                                                   | 3   |
| Sheet Metal, Tube & Racking                                                                                                                                                                                                                                                                                                                                                                                                                                                                                                                                                                                                                                                                                                                                                                                                                                                                                                                                                                                                                                                                                                                                                                                                                                                                                                                                                                                                                                                                                                                                                                                                                                                                                                                                 | 8  |               |                                                   | 4   |
| Sheet Metal, Tube & Racking                                                                                                                                                                                                                                                                                                                                                                                                                                                                                                                                                                                                                                                                                                                                                                                                                                                                                                                                                                                                                                                                                                                                                                                                                                                                                                                                                                                                                                                                                                                                                                                                                                                                                                                                 | 9  |               | Hydraulic Press Machine (25 ton )                 | 1   |
| Power Band saw M/C ( Dia 220 )   1   1   1   1   1   1   1   1   1                                                                                                                                                                                                                                                                                                                                                                                                                                                                                                                                                                                                                                                                                                                                                                                                                                                                                                                                                                                                                                                                                                                                                                                                                                                                                                                                                                                                                                                                                                                                                                                                                                                                                          | 10 |               |                                                   | 5   |
| Radial Drill Machines                                                                                                                                                                                                                                                                                                                                                                                                                                                                                                                                                                                                                                                                                                                                                                                                                                                                                                                                                                                                                                                                                                                                                                                                                                                                                                                                                                                                                                                                                                                                                                                                                                                                                                                                       | 11 |               | 1                                                 | 1   |
| 13                                                                                                                                                                                                                                                                                                                                                                                                                                                                                                                                                                                                                                                                                                                                                                                                                                                                                                                                                                                                                                                                                                                                                                                                                                                                                                                                                                                                                                                                                                                                                                                                                                                                                                                                                          | 12 |               | Semi Automatic cutting machine                    | 1   |
| 15                                                                                                                                                                                                                                                                                                                                                                                                                                                                                                                                                                                                                                                                                                                                                                                                                                                                                                                                                                                                                                                                                                                                                                                                                                                                                                                                                                                                                                                                                                                                                                                                                                                                                                                                                          | 13 |               |                                                   | 4   |
| CO2 (MIG) Welding Machines   30                                                                                                                                                                                                                                                                                                                                                                                                                                                                                                                                                                                                                                                                                                                                                                                                                                                                                                                                                                                                                                                                                                                                                                                                                                                                                                                                                                                                                                                                                                                                                                                                                                                                                                                             | 14 |               | Air compressor                                    | 3   |
| 17                                                                                                                                                                                                                                                                                                                                                                                                                                                                                                                                                                                                                                                                                                                                                                                                                                                                                                                                                                                                                                                                                                                                                                                                                                                                                                                                                                                                                                                                                                                                                                                                                                                                                                                                                          | 15 |               | Centre Less Grinding Machine                      | 1   |
| Spot Welding Machine Nash Robotics                                                                                                                                                                                                                                                                                                                                                                                                                                                                                                                                                                                                                                                                                                                                                                                                                                                                                                                                                                                                                                                                                                                                                                                                                                                                                                                                                                                                                                                                                                                                                                                                                                                                                                                          | 16 |               | CO2 (MIG) Welding Machines                        | 30  |
| Hand grinding / Buffing Machine   15                                                                                                                                                                                                                                                                                                                                                                                                                                                                                                                                                                                                                                                                                                                                                                                                                                                                                                                                                                                                                                                                                                                                                                                                                                                                                                                                                                                                                                                                                                                                                                                                                                                                                                                        | 17 |               | Argon (TIG) Welding Machines                      | 10  |
| Powder Coating Unit Conveyor system   2                                                                                                                                                                                                                                                                                                                                                                                                                                                                                                                                                                                                                                                                                                                                                                                                                                                                                                                                                                                                                                                                                                                                                                                                                                                                                                                                                                                                                                                                                                                                                                                                                                                                                                                     |    |               | Spot Welding Machine Nash Robotics                | 4   |
| Wire Cutting Machine   2                                                                                                                                                                                                                                                                                                                                                                                                                                                                                                                                                                                                                                                                                                                                                                                                                                                                                                                                                                                                                                                                                                                                                                                                                                                                                                                                                                                                                                                                                                                                                                                                                                                                                                                                    | 18 |               | Hand grinding / Buffing Machine                   | 15  |
| 2                                                                                                                                                                                                                                                                                                                                                                                                                                                                                                                                                                                                                                                                                                                                                                                                                                                                                                                                                                                                                                                                                                                                                                                                                                                                                                                                                                                                                                                                                                                                                                                                                                                                                                                                                           |    |               | Powder Coating Unit Conveyor system               | 2   |
| Automatic Edge Bander   1                                                                                                                                                                                                                                                                                                                                                                                                                                                                                                                                                                                                                                                                                                                                                                                                                                                                                                                                                                                                                                                                                                                                                                                                                                                                                                                                                                                                                                                                                                                                                                                                                                                                                                                                   |    |               | Wire Cutting Machine                              | 2   |
| 24         Beam Saw         1           25         Cnc Router Machine         1           26         Wooden         MANUAL EDGE BANDER         1           27         COLD PRESS         1           28         SPINDLE MOULDER         1           29         THREE ROW BORING         1           30         CNC ROUTER 5'*10' TSLOT         1           'Eva' Laser Engraver Laser Cnc & Digital Printing         1           31         Laser Cutting         (acrylic laser cutting Machine)         1           32         Heavy Duty Rack         Storage-rack-roll-forming Machine         5                                                                                                                                                                                                                                                                                                                                                                                                                                                                                                                                                                                                                                                                                                                                                                                                                                                                                                                                                                                                                                                                                                                                                        | 22 | Wooden        | CNC Drill Machine                                 | 1   |
| 25         Wooden         Cnc Router Machine         1           26         MANUAL EDGE BANDER         1           27         COLD PRESS         1           28         SPINDLE MOULDER         1           29         THREE ROW BORING         1           30         CNC ROUTER 5'*10' TSLOT         1           'Eva' Laser Engraver Laser Cnc & Digital Printing         1           31         Laser Cutting         (acrylic laser cutting Machine)         1           32         Heavy Duty Rack         Storage-rack-roll-forming Machine         5                                                                                                                                                                                                                                                                                                                                                                                                                                                                                                                                                                                                                                                                                                                                                                                                                                                                                                                                                                                                                                                                                                                                                                                                | 23 |               | Automatic Edge Bander                             | 1   |
| 26         Wooden         MANUAL EDGE BANDER         1           27         COLD PRESS         1           28         SPINDLE MOULDER         1           29         THREE ROW BORING         1           30         CNC ROUTER 5'*10' TSLOT         1           31         Laser Cutting         (acrylic laser Engraver Laser Cnc & Digital Printing (acrylic laser cutting Machine)         1           32         Heavy Duty Rack         Storage-rack-roll-forming Machine         5                                                                                                                                                                                                                                                                                                                                                                                                                                                                                                                                                                                                                                                                                                                                                                                                                                                                                                                                                                                                                                                                                                                                                                                                                                                                   | 24 |               | Beam Saw                                          | 1   |
| 27 COLD PRESS 1 28 SPINDLE MOULDER 1 THREE ROW BORING 1 30 CNC ROUTER 5'*10' TSLOT 1 'Eva' Laser Engraver Laser Cnc & Digital Printing (acrylic laser cutting Machine) 1 32 Heavy Duty Rack Storage-rack-roll-forming Machine 5                                                                                                                                                                                                                                                                                                                                                                                                                                                                                                                                                                                                                                                                                                                                                                                                                                                                                                                                                                                                                                                                                                                                                                                                                                                                                                                                                                                                                                                                                                                             | 25 |               | Cnc Router Machine                                | 1   |
| SPINDLE MOULDER   1                                                                                                                                                                                                                                                                                                                                                                                                                                                                                                                                                                                                                                                                                                                                                                                                                                                                                                                                                                                                                                                                                                                                                                                                                                                                                                                                                                                                                                                                                                                                                                                                                                                                                                                                         | 26 |               | MANUAL EDGE BANDER                                | 1   |
| THREE ROW BORING  CNC ROUTER 5'*10' TSLOT  'Eva' Laser Engraver Laser Cnc & Digital Printing (acrylic laser cutting Machine)  1  Heavy Duty Rack Storage-rack-roll-forming Machine  5                                                                                                                                                                                                                                                                                                                                                                                                                                                                                                                                                                                                                                                                                                                                                                                                                                                                                                                                                                                                                                                                                                                                                                                                                                                                                                                                                                                                                                                                                                                                                                       | 27 |               | COLD PRESS                                        | 1   |
| 30 CNC ROUTER 5'*10' TSLOT 1  'Eva' Laser Engraver Laser Cnc & Digital Printing  31 Laser Cutting (acrylic laser cutting Machine) 1  32 Heavy Duty Rack Storage-rack-roll-forming Machine 5                                                                                                                                                                                                                                                                                                                                                                                                                                                                                                                                                                                                                                                                                                                                                                                                                                                                                                                                                                                                                                                                                                                                                                                                                                                                                                                                                                                                                                                                                                                                                                 | 28 |               | SPINDLE MOULDER                                   | 1   |
| Eva' Laser Engraver Laser Cnc & Digital Printing   1   32   Heavy Duty Rack   Storage-rack-roll-forming Machine   5                                                                                                                                                                                                                                                                                                                                                                                                                                                                                                                                                                                                                                                                                                                                                                                                                                                                                                                                                                                                                                                                                                                                                                                                                                                                                                                                                                                                                                                                                                                                                                                                                                         | 29 |               | THREE ROW BORING                                  | 1   |
| 31     Laser Cutting     (acrylic laser cutting Machine)     1       32     Heavy Duty Rack     Storage-rack-roll-forming Machine     5                                                                                                                                                                                                                                                                                                                                                                                                                                                                                                                                                                                                                                                                                                                                                                                                                                                                                                                                                                                                                                                                                                                                                                                                                                                                                                                                                                                                                                                                                                                                                                                                                     | 30 |               |                                                   | 1   |
|                                                                                                                                                                                                                                                                                                                                                                                                                                                                                                                                                                                                                                                                                                                                                                                                                                                                                                                                                                                                                                                                                                                                                                                                                                                                                                                                                                                                                                                                                                                                                                                                                                                                                                                                                             | 31 | Laser Cutting |                                                   | 1   |
|                                                                                                                                                                                                                                                                                                                                                                                                                                                                                                                                                                                                                                                                                                                                                                                                                                                                                                                                                                                                                                                                                                                                                                                                                                                                                                                                                                                                                                                                                                                                                                                                                                                                                                                                                             | 32 |               |                                                   | 5   |
|                                                                                                                                                                                                                                                                                                                                                                                                                                                                                                                                                                                                                                                                                                                                                                                                                                                                                                                                                                                                                                                                                                                                                                                                                                                                                                                                                                                                                                                                                                                                                                                                                                                                                                                                                             |    |               |                                                   | 111 |