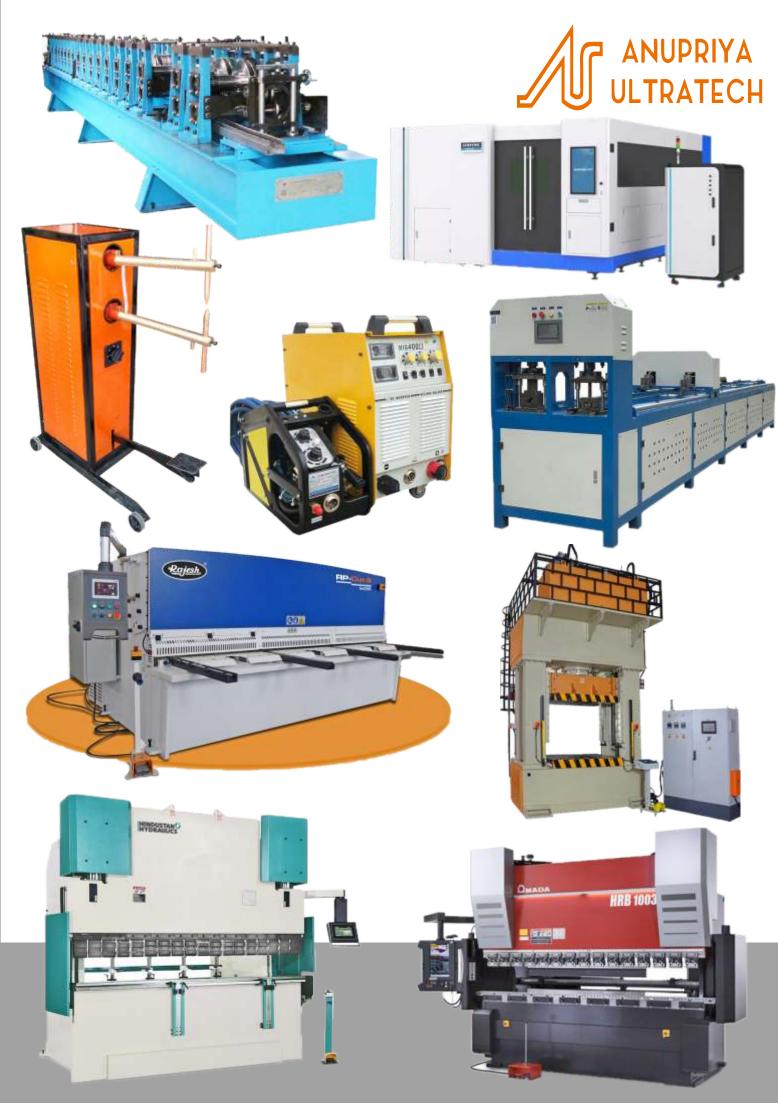

## HOSPITAL FURNITURE

MACHINE LIST

| Sr                                                                                                                                                                                                                                                                                                                                                                                                                                                                                                                                                                                                                                                                                                                                                                                                                                                                                                                                                                                                                                                                                                                                                                                                                                                                                                                                                                                                                                                                                                                                                                                                                                                                                                                                                          |    |               | T                                                 |     |
|-------------------------------------------------------------------------------------------------------------------------------------------------------------------------------------------------------------------------------------------------------------------------------------------------------------------------------------------------------------------------------------------------------------------------------------------------------------------------------------------------------------------------------------------------------------------------------------------------------------------------------------------------------------------------------------------------------------------------------------------------------------------------------------------------------------------------------------------------------------------------------------------------------------------------------------------------------------------------------------------------------------------------------------------------------------------------------------------------------------------------------------------------------------------------------------------------------------------------------------------------------------------------------------------------------------------------------------------------------------------------------------------------------------------------------------------------------------------------------------------------------------------------------------------------------------------------------------------------------------------------------------------------------------------------------------------------------------------------------------------------------------|----|---------------|---------------------------------------------------|-----|
| Laser Cutting Machine Bed size 1250 X 3000 (Maximum cutting MS thickness= 20mm) 6KMh   2                                                                                                                                                                                                                                                                                                                                                                                                                                                                                                                                                                                                                                                                                                                                                                                                                                                                                                                                                                                                                                                                                                                                                                                                                                                                                                                                                                                                                                                                                                                                                                                                                                                                    |    |               | 1:105.4                                           |     |
| Cutting MS thickness= 20mm   6Kwh   2                                                                                                                                                                                                                                                                                                                                                                                                                                                                                                                                                                                                                                                                                                                                                                                                                                                                                                                                                                                                                                                                                                                                                                                                                                                                                                                                                                                                                                                                                                                                                                                                                                                                                                                       | No | Department    |                                                   | Qty |
| Amada Vipros 255 Punching Machine 25 Ton Bed size 1500 X 3000 1 Amada FBD CNC Press Break Bending Machine (50 1 Ton 10 100 Ton) 2 Hydraulic Hindustan Bending Machine 6 mtr Length 5 CNC Turbing Machine 6000 mm 3 CNC Press Break Bending Machine (Bending Length=6 meter, Thickness=12 mm, pressing force 350 Ton) 1 CNC Turning Machine (DX200) 3 VMC 4th Axis Machine 4 Hydraulic Press Machine (25 Ton) 1 CNC Turning Machine (DX200) 3 VMC 4th Axis Machine 4 Hydraulic Press Machine (25 Ton) 5 Power Band saw M/C (Dia 220) 1 Semi Automatic cutting machine 1 Radial Drill Machines 4 Air compressor 3 Centre Less Grinding Machine 1 CO2 (MIG) Welding Machines 1 Argon (TIG) Welding Machines 1 Argon (TIG) Welding Machine 2 CO2 (MIG) Welding Machine 1 Powder Coating Unit Conveyor system 2 Wire Cutting Machine 2 Wire Cutting Machine 2 CNC Drill Machine 1 Automatic Edge Bander 2 Beam Saw 1 CCR Router Machine 1 Automatic Edge Bander 1 Beam Saw 1 CNC Drill Machine 1 CO2 PRESS 1 CNC Router Machine 1 CO2 PRESS 1 CNC ROUTER \$*10' TSLOT 1 Eva' Laser Engraver Laser Cnc & Digital Printing 1 Caser Cutting Machine 3 Laser Cutting Machine 1 Corracting Machine 1 COC Router Machine 3 CNC Router Filo' TSLOT 5 Eva' Laser Engraver Laser Cnc & Digital Printing 1 Caser Cutting Machine 3 CNC Router Filo' TSLOT 5 Eva' Laser Engraver Laser Cnc & Digital Printing 1 Caser Cutting Machine 3 CNC Router Filo' TSLOT 5 Eva' Laser Engraver Laser Cnc & Digital Printing 1 Caser Cutting Machine 3 CNC Router Filo' TSLOT 5 Eva' Laser Engraver Laser Cnc & Digital Printing 1 Caser Cutting Machine | 1  | · ·           |                                                   | 2   |
| Amada FBD CNC Press Break Bending Machine (50   10 to 100 Ton)   2                                                                                                                                                                                                                                                                                                                                                                                                                                                                                                                                                                                                                                                                                                                                                                                                                                                                                                                                                                                                                                                                                                                                                                                                                                                                                                                                                                                                                                                                                                                                                                                                                                                                                          |    |               | Amada Vipros 255 Punching Machine 25 Ton Bed size |     |
| 3                                                                                                                                                                                                                                                                                                                                                                                                                                                                                                                                                                                                                                                                                                                                                                                                                                                                                                                                                                                                                                                                                                                                                                                                                                                                                                                                                                                                                                                                                                                                                                                                                                                                                                                                                           | 2  |               |                                                   | 1   |
| CNC Tube Punching Machine 6000 mm   3                                                                                                                                                                                                                                                                                                                                                                                                                                                                                                                                                                                                                                                                                                                                                                                                                                                                                                                                                                                                                                                                                                                                                                                                                                                                                                                                                                                                                                                                                                                                                                                                                                                                                                                       | 3  |               | · · · · · · · · · · · · · · · · · · ·             | 2   |
| CNC Tube Punching Machine 6000 mm   3                                                                                                                                                                                                                                                                                                                                                                                                                                                                                                                                                                                                                                                                                                                                                                                                                                                                                                                                                                                                                                                                                                                                                                                                                                                                                                                                                                                                                                                                                                                                                                                                                                                                                                                       | 4  |               | Hydraulic Hindustan Bending Machine 6 mtr Length  | 1   |
| CNC Press Break Bending Machine (Bending Length=6 meter, Thickness=12 mm, pressing force 350 Ton)                                                                                                                                                                                                                                                                                                                                                                                                                                                                                                                                                                                                                                                                                                                                                                                                                                                                                                                                                                                                                                                                                                                                                                                                                                                                                                                                                                                                                                                                                                                                                                                                                                                           | 5  |               |                                                   | 3   |
| Sheet Metal, Tube & Racking                                                                                                                                                                                                                                                                                                                                                                                                                                                                                                                                                                                                                                                                                                                                                                                                                                                                                                                                                                                                                                                                                                                                                                                                                                                                                                                                                                                                                                                                                                                                                                                                                                                                                                                                 | 6  |               | CNC Press Break Bending Machine (Bending Length=6 | 1   |
| Sheet Metal, Tube & Racking                                                                                                                                                                                                                                                                                                                                                                                                                                                                                                                                                                                                                                                                                                                                                                                                                                                                                                                                                                                                                                                                                                                                                                                                                                                                                                                                                                                                                                                                                                                                                                                                                                                                                                                                 | 7  |               |                                                   | 3   |
| Sheet Metal, Tube & Racking                                                                                                                                                                                                                                                                                                                                                                                                                                                                                                                                                                                                                                                                                                                                                                                                                                                                                                                                                                                                                                                                                                                                                                                                                                                                                                                                                                                                                                                                                                                                                                                                                                                                                                                                 | 8  |               |                                                   | 4   |
| Sheet Metal, Tube & Racking                                                                                                                                                                                                                                                                                                                                                                                                                                                                                                                                                                                                                                                                                                                                                                                                                                                                                                                                                                                                                                                                                                                                                                                                                                                                                                                                                                                                                                                                                                                                                                                                                                                                                                                                 | 9  |               | Hydraulic Press Machine (25 ton )                 | 1   |
| Power Band saw M/C ( Dia 220 )   1   1   1   1   1   1   1   1   1                                                                                                                                                                                                                                                                                                                                                                                                                                                                                                                                                                                                                                                                                                                                                                                                                                                                                                                                                                                                                                                                                                                                                                                                                                                                                                                                                                                                                                                                                                                                                                                                                                                                                          | 10 |               |                                                   | 5   |
| Radial Drill Machines                                                                                                                                                                                                                                                                                                                                                                                                                                                                                                                                                                                                                                                                                                                                                                                                                                                                                                                                                                                                                                                                                                                                                                                                                                                                                                                                                                                                                                                                                                                                                                                                                                                                                                                                       | 11 |               | 1                                                 | 1   |
| 13                                                                                                                                                                                                                                                                                                                                                                                                                                                                                                                                                                                                                                                                                                                                                                                                                                                                                                                                                                                                                                                                                                                                                                                                                                                                                                                                                                                                                                                                                                                                                                                                                                                                                                                                                          | 12 |               | Semi Automatic cutting machine                    | 1   |
| 15                                                                                                                                                                                                                                                                                                                                                                                                                                                                                                                                                                                                                                                                                                                                                                                                                                                                                                                                                                                                                                                                                                                                                                                                                                                                                                                                                                                                                                                                                                                                                                                                                                                                                                                                                          | 13 |               |                                                   | 4   |
| CO2 (MIG) Welding Machines   30                                                                                                                                                                                                                                                                                                                                                                                                                                                                                                                                                                                                                                                                                                                                                                                                                                                                                                                                                                                                                                                                                                                                                                                                                                                                                                                                                                                                                                                                                                                                                                                                                                                                                                                             | 14 |               | Air compressor                                    | 3   |
| 17                                                                                                                                                                                                                                                                                                                                                                                                                                                                                                                                                                                                                                                                                                                                                                                                                                                                                                                                                                                                                                                                                                                                                                                                                                                                                                                                                                                                                                                                                                                                                                                                                                                                                                                                                          | 15 |               | Centre Less Grinding Machine                      | 1   |
| Spot Welding Machine Nash Robotics                                                                                                                                                                                                                                                                                                                                                                                                                                                                                                                                                                                                                                                                                                                                                                                                                                                                                                                                                                                                                                                                                                                                                                                                                                                                                                                                                                                                                                                                                                                                                                                                                                                                                                                          | 16 |               | CO2 (MIG) Welding Machines                        | 30  |
| Hand grinding / Buffing Machine   15                                                                                                                                                                                                                                                                                                                                                                                                                                                                                                                                                                                                                                                                                                                                                                                                                                                                                                                                                                                                                                                                                                                                                                                                                                                                                                                                                                                                                                                                                                                                                                                                                                                                                                                        | 17 |               | Argon (TIG) Welding Machines                      | 10  |
| Powder Coating Unit Conveyor system   2                                                                                                                                                                                                                                                                                                                                                                                                                                                                                                                                                                                                                                                                                                                                                                                                                                                                                                                                                                                                                                                                                                                                                                                                                                                                                                                                                                                                                                                                                                                                                                                                                                                                                                                     |    |               | Spot Welding Machine Nash Robotics                | 4   |
| Wire Cutting Machine   2                                                                                                                                                                                                                                                                                                                                                                                                                                                                                                                                                                                                                                                                                                                                                                                                                                                                                                                                                                                                                                                                                                                                                                                                                                                                                                                                                                                                                                                                                                                                                                                                                                                                                                                                    | 18 |               | Hand grinding / Buffing Machine                   | 15  |
| 2                                                                                                                                                                                                                                                                                                                                                                                                                                                                                                                                                                                                                                                                                                                                                                                                                                                                                                                                                                                                                                                                                                                                                                                                                                                                                                                                                                                                                                                                                                                                                                                                                                                                                                                                                           |    |               | Powder Coating Unit Conveyor system               | 2   |
| Automatic Edge Bander   1                                                                                                                                                                                                                                                                                                                                                                                                                                                                                                                                                                                                                                                                                                                                                                                                                                                                                                                                                                                                                                                                                                                                                                                                                                                                                                                                                                                                                                                                                                                                                                                                                                                                                                                                   |    |               | Wire Cutting Machine                              | 2   |
| 24         Beam Saw         1           25         Cnc Router Machine         1           26         Wooden         MANUAL EDGE BANDER         1           27         COLD PRESS         1           28         SPINDLE MOULDER         1           29         THREE ROW BORING         1           30         CNC ROUTER 5'*10' TSLOT         1           'Eva' Laser Engraver Laser Cnc & Digital Printing         1           31         Laser Cutting         (acrylic laser cutting Machine)         1           32         Heavy Duty Rack         Storage-rack-roll-forming Machine         5                                                                                                                                                                                                                                                                                                                                                                                                                                                                                                                                                                                                                                                                                                                                                                                                                                                                                                                                                                                                                                                                                                                                                        | 22 | Wooden        | CNC Drill Machine                                 | 1   |
| 25         Wooden         Cnc Router Machine         1           26         MANUAL EDGE BANDER         1           27         COLD PRESS         1           28         SPINDLE MOULDER         1           29         THREE ROW BORING         1           30         CNC ROUTER 5'*10' TSLOT         1           'Eva' Laser Engraver Laser Cnc & Digital Printing         1           31         Laser Cutting         (acrylic laser cutting Machine)         1           32         Heavy Duty Rack         Storage-rack-roll-forming Machine         5                                                                                                                                                                                                                                                                                                                                                                                                                                                                                                                                                                                                                                                                                                                                                                                                                                                                                                                                                                                                                                                                                                                                                                                                | 23 |               | Automatic Edge Bander                             | 1   |
| 26         Wooden         MANUAL EDGE BANDER         1           27         COLD PRESS         1           28         SPINDLE MOULDER         1           29         THREE ROW BORING         1           30         CNC ROUTER 5'*10' TSLOT         1           31         Laser Cutting         (acrylic laser Engraver Laser Cnc & Digital Printing (acrylic laser cutting Machine)         1           32         Heavy Duty Rack         Storage-rack-roll-forming Machine         5                                                                                                                                                                                                                                                                                                                                                                                                                                                                                                                                                                                                                                                                                                                                                                                                                                                                                                                                                                                                                                                                                                                                                                                                                                                                   | 24 |               | Beam Saw                                          | 1   |
| 27 COLD PRESS 1 28 SPINDLE MOULDER 1 THREE ROW BORING 1 30 CNC ROUTER 5'*10' TSLOT 1 'Eva' Laser Engraver Laser Cnc & Digital Printing (acrylic laser cutting Machine) 1 32 Heavy Duty Rack Storage-rack-roll-forming Machine 5                                                                                                                                                                                                                                                                                                                                                                                                                                                                                                                                                                                                                                                                                                                                                                                                                                                                                                                                                                                                                                                                                                                                                                                                                                                                                                                                                                                                                                                                                                                             | 25 |               | Cnc Router Machine                                | 1   |
| SPINDLE MOULDER   1                                                                                                                                                                                                                                                                                                                                                                                                                                                                                                                                                                                                                                                                                                                                                                                                                                                                                                                                                                                                                                                                                                                                                                                                                                                                                                                                                                                                                                                                                                                                                                                                                                                                                                                                         | 26 |               | MANUAL EDGE BANDER                                | 1   |
| THREE ROW BORING  CNC ROUTER 5'*10' TSLOT  'Eva' Laser Engraver Laser Cnc & Digital Printing (acrylic laser cutting Machine)  1  Heavy Duty Rack Storage-rack-roll-forming Machine  5                                                                                                                                                                                                                                                                                                                                                                                                                                                                                                                                                                                                                                                                                                                                                                                                                                                                                                                                                                                                                                                                                                                                                                                                                                                                                                                                                                                                                                                                                                                                                                       | 27 |               | COLD PRESS                                        | 1   |
| 30 CNC ROUTER 5'*10' TSLOT 1  'Eva' Laser Engraver Laser Cnc & Digital Printing  31 Laser Cutting (acrylic laser cutting Machine) 1  32 Heavy Duty Rack Storage-rack-roll-forming Machine 5                                                                                                                                                                                                                                                                                                                                                                                                                                                                                                                                                                                                                                                                                                                                                                                                                                                                                                                                                                                                                                                                                                                                                                                                                                                                                                                                                                                                                                                                                                                                                                 | 28 |               | SPINDLE MOULDER                                   | 1   |
| Eva' Laser Engraver Laser Cnc & Digital Printing   1   32   Heavy Duty Rack   Storage-rack-roll-forming Machine   5                                                                                                                                                                                                                                                                                                                                                                                                                                                                                                                                                                                                                                                                                                                                                                                                                                                                                                                                                                                                                                                                                                                                                                                                                                                                                                                                                                                                                                                                                                                                                                                                                                         | 29 |               | THREE ROW BORING                                  | 1   |
| 31     Laser Cutting     (acrylic laser cutting Machine)     1       32     Heavy Duty Rack     Storage-rack-roll-forming Machine     5                                                                                                                                                                                                                                                                                                                                                                                                                                                                                                                                                                                                                                                                                                                                                                                                                                                                                                                                                                                                                                                                                                                                                                                                                                                                                                                                                                                                                                                                                                                                                                                                                     | 30 |               |                                                   | 1   |
|                                                                                                                                                                                                                                                                                                                                                                                                                                                                                                                                                                                                                                                                                                                                                                                                                                                                                                                                                                                                                                                                                                                                                                                                                                                                                                                                                                                                                                                                                                                                                                                                                                                                                                                                                             | 31 | Laser Cutting |                                                   | 1   |
|                                                                                                                                                                                                                                                                                                                                                                                                                                                                                                                                                                                                                                                                                                                                                                                                                                                                                                                                                                                                                                                                                                                                                                                                                                                                                                                                                                                                                                                                                                                                                                                                                                                                                                                                                             | 32 |               |                                                   | 5   |
|                                                                                                                                                                                                                                                                                                                                                                                                                                                                                                                                                                                                                                                                                                                                                                                                                                                                                                                                                                                                                                                                                                                                                                                                                                                                                                                                                                                                                                                                                                                                                                                                                                                                                                                                                             |    |               |                                                   | 111 |