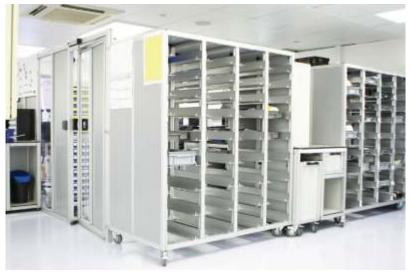

## HOSPITAL FURNITURE

MACHINE LIST

| Sr                                                                                                                                                                                                                                                                                                                                                                                                                                                                                                                                                                                                                                                                                                                                                                                                                                                                                                                                                                                                                                                                                                                                                                                                                                                                                                                                                                                                                                                                                                                                                                                                                                                                                                                                                          |    |               | T                                                 |     |
|-------------------------------------------------------------------------------------------------------------------------------------------------------------------------------------------------------------------------------------------------------------------------------------------------------------------------------------------------------------------------------------------------------------------------------------------------------------------------------------------------------------------------------------------------------------------------------------------------------------------------------------------------------------------------------------------------------------------------------------------------------------------------------------------------------------------------------------------------------------------------------------------------------------------------------------------------------------------------------------------------------------------------------------------------------------------------------------------------------------------------------------------------------------------------------------------------------------------------------------------------------------------------------------------------------------------------------------------------------------------------------------------------------------------------------------------------------------------------------------------------------------------------------------------------------------------------------------------------------------------------------------------------------------------------------------------------------------------------------------------------------------|----|---------------|---------------------------------------------------|-----|
| Laser Cutting Machine Bed size 1250 X 3000 (Maximum cutting MS thickness= 20mm) 6KMh   2                                                                                                                                                                                                                                                                                                                                                                                                                                                                                                                                                                                                                                                                                                                                                                                                                                                                                                                                                                                                                                                                                                                                                                                                                                                                                                                                                                                                                                                                                                                                                                                                                                                                    |    |               | 1:105.4                                           |     |
| Cutting MS thickness= 20mm   6Kwh   2                                                                                                                                                                                                                                                                                                                                                                                                                                                                                                                                                                                                                                                                                                                                                                                                                                                                                                                                                                                                                                                                                                                                                                                                                                                                                                                                                                                                                                                                                                                                                                                                                                                                                                                       | No | Department    |                                                   | Qty |
| Amada Vipros 255 Punching Machine 25 Ton Bed size 1500 X 3000 1 Amada FBD CNC Press Break Bending Machine (50 1 Ton 10 100 Ton) 2 Hydraulic Hindustan Bending Machine 6 mtr Length 5 CNC Turbing Machine 6000 mm 3 CNC Press Break Bending Machine (Bending Length=6 meter, Thickness=12 mm, pressing force 350 Ton) 1 CNC Turning Machine (DX200) 3 VMC 4th Axis Machine 4 Hydraulic Press Machine (25 Ton) 1 CNC Turning Machine (DX200) 3 VMC 4th Axis Machine 4 Hydraulic Press Machine (25 Ton) 5 Power Band saw M/C (Dia 220) 1 Semi Automatic cutting machine 1 Radial Drill Machines 4 Air compressor 3 Centre Less Grinding Machine 1 CO2 (MIG) Welding Machines 1 Argon (TIG) Welding Machines 1 Argon (TIG) Welding Machine 2 CO2 (MIG) Welding Machine 1 Powder Coating Unit Conveyor system 2 Wire Cutting Machine 2 Wire Cutting Machine 2 CNC Drill Machine 1 Automatic Edge Bander 2 Beam Saw 1 CCR Router Machine 1 Automatic Edge Bander 1 Beam Saw 1 CNC Drill Machine 1 CO2 PRESS 1 CNC Router Machine 1 CO2 PRESS 1 CNC ROUTER \$*10' TSLOT 1 Eva' Laser Engraver Laser Cnc & Digital Printing 1 Caser Cutting Machine 3 Laser Cutting Machine 1 Corracting Machine 1 COC Router Machine 3 CNC Router Filo' TSLOT 5 Eva' Laser Engraver Laser Cnc & Digital Printing 1 Caser Cutting Machine 3 CNC Router Filo' TSLOT 5 Eva' Laser Engraver Laser Cnc & Digital Printing 1 Caser Cutting Machine 3 CNC Router Filo' TSLOT 5 Eva' Laser Engraver Laser Cnc & Digital Printing 1 Caser Cutting Machine 3 CNC Router Filo' TSLOT 5 Eva' Laser Engraver Laser Cnc & Digital Printing 1 Caser Cutting Machine | 1  | · ·           |                                                   | 2   |
| Amada FBD CNC Press Break Bending Machine (50   10 to 100 Ton)   2                                                                                                                                                                                                                                                                                                                                                                                                                                                                                                                                                                                                                                                                                                                                                                                                                                                                                                                                                                                                                                                                                                                                                                                                                                                                                                                                                                                                                                                                                                                                                                                                                                                                                          |    |               | Amada Vipros 255 Punching Machine 25 Ton Bed size |     |
| 3                                                                                                                                                                                                                                                                                                                                                                                                                                                                                                                                                                                                                                                                                                                                                                                                                                                                                                                                                                                                                                                                                                                                                                                                                                                                                                                                                                                                                                                                                                                                                                                                                                                                                                                                                           | 2  |               |                                                   | 1   |
| CNC Tube Punching Machine 6000 mm   3                                                                                                                                                                                                                                                                                                                                                                                                                                                                                                                                                                                                                                                                                                                                                                                                                                                                                                                                                                                                                                                                                                                                                                                                                                                                                                                                                                                                                                                                                                                                                                                                                                                                                                                       | 3  |               | · · · · · · · · · · · · · · · · · · ·             | 2   |
| CNC Tube Punching Machine 6000 mm   3                                                                                                                                                                                                                                                                                                                                                                                                                                                                                                                                                                                                                                                                                                                                                                                                                                                                                                                                                                                                                                                                                                                                                                                                                                                                                                                                                                                                                                                                                                                                                                                                                                                                                                                       | 4  |               | Hydraulic Hindustan Bending Machine 6 mtr Length  | 1   |
| CNC Press Break Bending Machine (Bending Length=6 meter, Thickness=12 mm, pressing force 350 Ton)                                                                                                                                                                                                                                                                                                                                                                                                                                                                                                                                                                                                                                                                                                                                                                                                                                                                                                                                                                                                                                                                                                                                                                                                                                                                                                                                                                                                                                                                                                                                                                                                                                                           | 5  |               |                                                   | 3   |
| Sheet Metal, Tube & Racking                                                                                                                                                                                                                                                                                                                                                                                                                                                                                                                                                                                                                                                                                                                                                                                                                                                                                                                                                                                                                                                                                                                                                                                                                                                                                                                                                                                                                                                                                                                                                                                                                                                                                                                                 | 6  |               | CNC Press Break Bending Machine (Bending Length=6 | 1   |
| Sheet Metal, Tube & Racking                                                                                                                                                                                                                                                                                                                                                                                                                                                                                                                                                                                                                                                                                                                                                                                                                                                                                                                                                                                                                                                                                                                                                                                                                                                                                                                                                                                                                                                                                                                                                                                                                                                                                                                                 | 7  |               |                                                   | 3   |
| Sheet Metal, Tube & Racking                                                                                                                                                                                                                                                                                                                                                                                                                                                                                                                                                                                                                                                                                                                                                                                                                                                                                                                                                                                                                                                                                                                                                                                                                                                                                                                                                                                                                                                                                                                                                                                                                                                                                                                                 | 8  |               |                                                   | 4   |
| Sheet Metal, Tube & Racking                                                                                                                                                                                                                                                                                                                                                                                                                                                                                                                                                                                                                                                                                                                                                                                                                                                                                                                                                                                                                                                                                                                                                                                                                                                                                                                                                                                                                                                                                                                                                                                                                                                                                                                                 | 9  |               | Hydraulic Press Machine (25 ton )                 | 1   |
| Power Band saw M/C ( Dia 220 )   1   1   1   1   1   1   1   1   1                                                                                                                                                                                                                                                                                                                                                                                                                                                                                                                                                                                                                                                                                                                                                                                                                                                                                                                                                                                                                                                                                                                                                                                                                                                                                                                                                                                                                                                                                                                                                                                                                                                                                          | 10 |               |                                                   | 5   |
| Radial Drill Machines                                                                                                                                                                                                                                                                                                                                                                                                                                                                                                                                                                                                                                                                                                                                                                                                                                                                                                                                                                                                                                                                                                                                                                                                                                                                                                                                                                                                                                                                                                                                                                                                                                                                                                                                       | 11 |               | 1                                                 | 1   |
| 13                                                                                                                                                                                                                                                                                                                                                                                                                                                                                                                                                                                                                                                                                                                                                                                                                                                                                                                                                                                                                                                                                                                                                                                                                                                                                                                                                                                                                                                                                                                                                                                                                                                                                                                                                          | 12 |               | Semi Automatic cutting machine                    | 1   |
| 15                                                                                                                                                                                                                                                                                                                                                                                                                                                                                                                                                                                                                                                                                                                                                                                                                                                                                                                                                                                                                                                                                                                                                                                                                                                                                                                                                                                                                                                                                                                                                                                                                                                                                                                                                          | 13 |               |                                                   | 4   |
| CO2 (MIG) Welding Machines   30                                                                                                                                                                                                                                                                                                                                                                                                                                                                                                                                                                                                                                                                                                                                                                                                                                                                                                                                                                                                                                                                                                                                                                                                                                                                                                                                                                                                                                                                                                                                                                                                                                                                                                                             | 14 |               | Air compressor                                    | 3   |
| 17                                                                                                                                                                                                                                                                                                                                                                                                                                                                                                                                                                                                                                                                                                                                                                                                                                                                                                                                                                                                                                                                                                                                                                                                                                                                                                                                                                                                                                                                                                                                                                                                                                                                                                                                                          | 15 |               | Centre Less Grinding Machine                      | 1   |
| Spot Welding Machine Nash Robotics                                                                                                                                                                                                                                                                                                                                                                                                                                                                                                                                                                                                                                                                                                                                                                                                                                                                                                                                                                                                                                                                                                                                                                                                                                                                                                                                                                                                                                                                                                                                                                                                                                                                                                                          | 16 |               | CO2 (MIG) Welding Machines                        | 30  |
| Hand grinding / Buffing Machine   15                                                                                                                                                                                                                                                                                                                                                                                                                                                                                                                                                                                                                                                                                                                                                                                                                                                                                                                                                                                                                                                                                                                                                                                                                                                                                                                                                                                                                                                                                                                                                                                                                                                                                                                        | 17 |               | Argon (TIG) Welding Machines                      | 10  |
| Powder Coating Unit Conveyor system   2                                                                                                                                                                                                                                                                                                                                                                                                                                                                                                                                                                                                                                                                                                                                                                                                                                                                                                                                                                                                                                                                                                                                                                                                                                                                                                                                                                                                                                                                                                                                                                                                                                                                                                                     |    |               | Spot Welding Machine Nash Robotics                | 4   |
| Wire Cutting Machine   2                                                                                                                                                                                                                                                                                                                                                                                                                                                                                                                                                                                                                                                                                                                                                                                                                                                                                                                                                                                                                                                                                                                                                                                                                                                                                                                                                                                                                                                                                                                                                                                                                                                                                                                                    | 18 |               | Hand grinding / Buffing Machine                   | 15  |
| 2                                                                                                                                                                                                                                                                                                                                                                                                                                                                                                                                                                                                                                                                                                                                                                                                                                                                                                                                                                                                                                                                                                                                                                                                                                                                                                                                                                                                                                                                                                                                                                                                                                                                                                                                                           |    |               | Powder Coating Unit Conveyor system               | 2   |
| Automatic Edge Bander   1                                                                                                                                                                                                                                                                                                                                                                                                                                                                                                                                                                                                                                                                                                                                                                                                                                                                                                                                                                                                                                                                                                                                                                                                                                                                                                                                                                                                                                                                                                                                                                                                                                                                                                                                   |    |               | Wire Cutting Machine                              | 2   |
| 24         Beam Saw         1           25         Cnc Router Machine         1           26         Wooden         MANUAL EDGE BANDER         1           27         COLD PRESS         1           28         SPINDLE MOULDER         1           29         THREE ROW BORING         1           30         CNC ROUTER 5'*10' TSLOT         1           'Eva' Laser Engraver Laser Cnc & Digital Printing         1           31         Laser Cutting         (acrylic laser cutting Machine)         1           32         Heavy Duty Rack         Storage-rack-roll-forming Machine         5                                                                                                                                                                                                                                                                                                                                                                                                                                                                                                                                                                                                                                                                                                                                                                                                                                                                                                                                                                                                                                                                                                                                                        | 22 | Wooden        | CNC Drill Machine                                 | 1   |
| 25         Wooden         Cnc Router Machine         1           26         MANUAL EDGE BANDER         1           27         COLD PRESS         1           28         SPINDLE MOULDER         1           29         THREE ROW BORING         1           30         CNC ROUTER 5'*10' TSLOT         1           'Eva' Laser Engraver Laser Cnc & Digital Printing         1           31         Laser Cutting         (acrylic laser cutting Machine)         1           32         Heavy Duty Rack         Storage-rack-roll-forming Machine         5                                                                                                                                                                                                                                                                                                                                                                                                                                                                                                                                                                                                                                                                                                                                                                                                                                                                                                                                                                                                                                                                                                                                                                                                | 23 |               | Automatic Edge Bander                             | 1   |
| 26         Wooden         MANUAL EDGE BANDER         1           27         COLD PRESS         1           28         SPINDLE MOULDER         1           29         THREE ROW BORING         1           30         CNC ROUTER 5'*10' TSLOT         1           31         Laser Cutting         (acrylic laser Engraver Laser Cnc & Digital Printing (acrylic laser cutting Machine)         1           32         Heavy Duty Rack         Storage-rack-roll-forming Machine         5                                                                                                                                                                                                                                                                                                                                                                                                                                                                                                                                                                                                                                                                                                                                                                                                                                                                                                                                                                                                                                                                                                                                                                                                                                                                   | 24 |               | Beam Saw                                          | 1   |
| 27 COLD PRESS 1 28 SPINDLE MOULDER 1 THREE ROW BORING 1 30 CNC ROUTER 5'*10' TSLOT 1 'Eva' Laser Engraver Laser Cnc & Digital Printing (acrylic laser cutting Machine) 1 32 Heavy Duty Rack Storage-rack-roll-forming Machine 5                                                                                                                                                                                                                                                                                                                                                                                                                                                                                                                                                                                                                                                                                                                                                                                                                                                                                                                                                                                                                                                                                                                                                                                                                                                                                                                                                                                                                                                                                                                             | 25 |               | Cnc Router Machine                                | 1   |
| SPINDLE MOULDER   1                                                                                                                                                                                                                                                                                                                                                                                                                                                                                                                                                                                                                                                                                                                                                                                                                                                                                                                                                                                                                                                                                                                                                                                                                                                                                                                                                                                                                                                                                                                                                                                                                                                                                                                                         | 26 |               | MANUAL EDGE BANDER                                | 1   |
| THREE ROW BORING  CNC ROUTER 5'*10' TSLOT  'Eva' Laser Engraver Laser Cnc & Digital Printing (acrylic laser cutting Machine)  1  Heavy Duty Rack Storage-rack-roll-forming Machine  5                                                                                                                                                                                                                                                                                                                                                                                                                                                                                                                                                                                                                                                                                                                                                                                                                                                                                                                                                                                                                                                                                                                                                                                                                                                                                                                                                                                                                                                                                                                                                                       | 27 |               | COLD PRESS                                        | 1   |
| 30 CNC ROUTER 5'*10' TSLOT 1  'Eva' Laser Engraver Laser Cnc & Digital Printing  31 Laser Cutting (acrylic laser cutting Machine) 1  32 Heavy Duty Rack Storage-rack-roll-forming Machine 5                                                                                                                                                                                                                                                                                                                                                                                                                                                                                                                                                                                                                                                                                                                                                                                                                                                                                                                                                                                                                                                                                                                                                                                                                                                                                                                                                                                                                                                                                                                                                                 | 28 |               | SPINDLE MOULDER                                   | 1   |
| Eva' Laser Engraver Laser Cnc & Digital Printing   1   32   Heavy Duty Rack   Storage-rack-roll-forming Machine   5                                                                                                                                                                                                                                                                                                                                                                                                                                                                                                                                                                                                                                                                                                                                                                                                                                                                                                                                                                                                                                                                                                                                                                                                                                                                                                                                                                                                                                                                                                                                                                                                                                         | 29 |               | THREE ROW BORING                                  | 1   |
| 31     Laser Cutting     (acrylic laser cutting Machine)     1       32     Heavy Duty Rack     Storage-rack-roll-forming Machine     5                                                                                                                                                                                                                                                                                                                                                                                                                                                                                                                                                                                                                                                                                                                                                                                                                                                                                                                                                                                                                                                                                                                                                                                                                                                                                                                                                                                                                                                                                                                                                                                                                     | 30 |               |                                                   | 1   |
|                                                                                                                                                                                                                                                                                                                                                                                                                                                                                                                                                                                                                                                                                                                                                                                                                                                                                                                                                                                                                                                                                                                                                                                                                                                                                                                                                                                                                                                                                                                                                                                                                                                                                                                                                             | 31 | Laser Cutting |                                                   | 1   |
|                                                                                                                                                                                                                                                                                                                                                                                                                                                                                                                                                                                                                                                                                                                                                                                                                                                                                                                                                                                                                                                                                                                                                                                                                                                                                                                                                                                                                                                                                                                                                                                                                                                                                                                                                             | 32 |               |                                                   | 5   |
|                                                                                                                                                                                                                                                                                                                                                                                                                                                                                                                                                                                                                                                                                                                                                                                                                                                                                                                                                                                                                                                                                                                                                                                                                                                                                                                                                                                                                                                                                                                                                                                                                                                                                                                                                             |    |               |                                                   | 111 |