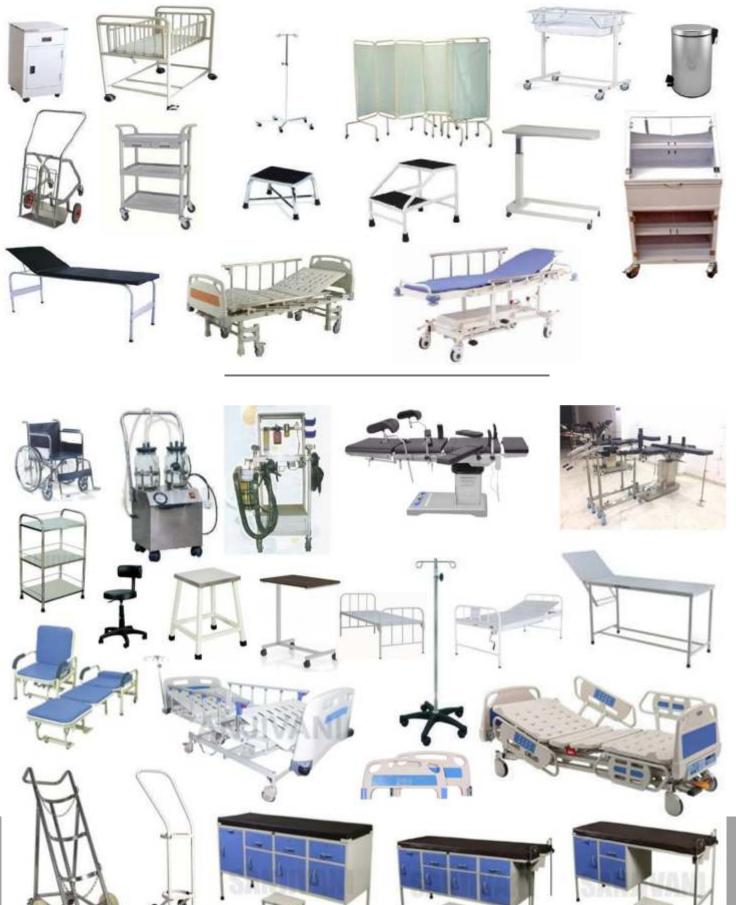

## HOSPITAL FURNITURE

MACHINE LIST

| Sr                                                                                                                                                                                                                                                                                                                                                                                                                                                                                                                                                                                                                                                                                                                                                                                                                                                                                                                                                                                                                                                                                                                                                                                                                                                                                                                                                                                                                                                                                                                                                                                                                                                                                                                                                          |    |               | T                                                 |     |
|-------------------------------------------------------------------------------------------------------------------------------------------------------------------------------------------------------------------------------------------------------------------------------------------------------------------------------------------------------------------------------------------------------------------------------------------------------------------------------------------------------------------------------------------------------------------------------------------------------------------------------------------------------------------------------------------------------------------------------------------------------------------------------------------------------------------------------------------------------------------------------------------------------------------------------------------------------------------------------------------------------------------------------------------------------------------------------------------------------------------------------------------------------------------------------------------------------------------------------------------------------------------------------------------------------------------------------------------------------------------------------------------------------------------------------------------------------------------------------------------------------------------------------------------------------------------------------------------------------------------------------------------------------------------------------------------------------------------------------------------------------------|----|---------------|---------------------------------------------------|-----|
| Laser Cutting Machine Bed size 1250 X 3000 (Maximum cutting MS thickness= 20mm) 6KMh   2                                                                                                                                                                                                                                                                                                                                                                                                                                                                                                                                                                                                                                                                                                                                                                                                                                                                                                                                                                                                                                                                                                                                                                                                                                                                                                                                                                                                                                                                                                                                                                                                                                                                    |    |               | 1:105.4                                           |     |
| Cutting MS thickness= 20mm   6Kwh   2                                                                                                                                                                                                                                                                                                                                                                                                                                                                                                                                                                                                                                                                                                                                                                                                                                                                                                                                                                                                                                                                                                                                                                                                                                                                                                                                                                                                                                                                                                                                                                                                                                                                                                                       | No | Department    |                                                   | Qty |
| Amada Vipros 255 Punching Machine 25 Ton Bed size 1500 X 3000 1 Amada FBD CNC Press Break Bending Machine (50 1 Ton 10 100 Ton) 2 Hydraulic Hindustan Bending Machine 6 mtr Length 5 CNC Turbing Machine 6000 mm 3 CNC Press Break Bending Machine (Bending Length=6 meter, Thickness=12 mm, pressing force 350 Ton) 1 CNC Turning Machine (DX200) 3 VMC 4th Axis Machine 4 Hydraulic Press Machine (25 Ton) 1 CNC Turning Machine (DX200) 3 VMC 4th Axis Machine 4 Hydraulic Press Machine (25 Ton) 5 Power Band saw M/C (Dia 220) 1 Semi Automatic cutting machine 1 Radial Drill Machines 4 Air compressor 3 Centre Less Grinding Machine 1 CO2 (MIG) Welding Machines 1 Argon (TIG) Welding Machines 1 Argon (TIG) Welding Machine 2 CO2 (MIG) Welding Machine 1 Powder Coating Unit Conveyor system 2 Wire Cutting Machine 2 Wire Cutting Machine 2 CNC Drill Machine 1 Automatic Edge Bander 2 Beam Saw 1 CCR Router Machine 1 Automatic Edge Bander 1 Beam Saw 1 CNC Drill Machine 1 CO2 PRESS 1 CNC Router Machine 1 CO2 PRESS 1 CNC ROUTER \$*10' TSLOT 1 Eva' Laser Engraver Laser Cnc & Digital Printing 1 Caser Cutting Machine 3 Laser Cutting Machine 1 Corracting Machine 1 COC Router Machine 3 CNC Router Filo' TSLOT 5 Eva' Laser Engraver Laser Cnc & Digital Printing 1 Caser Cutting Machine 3 CNC Router Filo' TSLOT 5 Eva' Laser Engraver Laser Cnc & Digital Printing 1 Caser Cutting Machine 3 CNC Router Filo' TSLOT 5 Eva' Laser Engraver Laser Cnc & Digital Printing 1 Caser Cutting Machine 3 CNC Router Filo' TSLOT 5 Eva' Laser Engraver Laser Cnc & Digital Printing 1 Caser Cutting Machine | 1  | · ·           |                                                   | 2   |
| Amada FBD CNC Press Break Bending Machine (50   10 to 100 Ton)   2                                                                                                                                                                                                                                                                                                                                                                                                                                                                                                                                                                                                                                                                                                                                                                                                                                                                                                                                                                                                                                                                                                                                                                                                                                                                                                                                                                                                                                                                                                                                                                                                                                                                                          |    |               | Amada Vipros 255 Punching Machine 25 Ton Bed size |     |
| 3                                                                                                                                                                                                                                                                                                                                                                                                                                                                                                                                                                                                                                                                                                                                                                                                                                                                                                                                                                                                                                                                                                                                                                                                                                                                                                                                                                                                                                                                                                                                                                                                                                                                                                                                                           | 2  |               |                                                   | 1   |
| CNC Tube Punching Machine 6000 mm   3                                                                                                                                                                                                                                                                                                                                                                                                                                                                                                                                                                                                                                                                                                                                                                                                                                                                                                                                                                                                                                                                                                                                                                                                                                                                                                                                                                                                                                                                                                                                                                                                                                                                                                                       | 3  |               | · · · · · · · · · · · · · · · · · · ·             | 2   |
| CNC Tube Punching Machine 6000 mm   3                                                                                                                                                                                                                                                                                                                                                                                                                                                                                                                                                                                                                                                                                                                                                                                                                                                                                                                                                                                                                                                                                                                                                                                                                                                                                                                                                                                                                                                                                                                                                                                                                                                                                                                       | 4  |               | Hydraulic Hindustan Bending Machine 6 mtr Length  | 1   |
| CNC Press Break Bending Machine (Bending Length=6 meter, Thickness=12 mm, pressing force 350 Ton)                                                                                                                                                                                                                                                                                                                                                                                                                                                                                                                                                                                                                                                                                                                                                                                                                                                                                                                                                                                                                                                                                                                                                                                                                                                                                                                                                                                                                                                                                                                                                                                                                                                           | 5  |               |                                                   | 3   |
| Sheet Metal, Tube & Racking                                                                                                                                                                                                                                                                                                                                                                                                                                                                                                                                                                                                                                                                                                                                                                                                                                                                                                                                                                                                                                                                                                                                                                                                                                                                                                                                                                                                                                                                                                                                                                                                                                                                                                                                 | 6  |               | CNC Press Break Bending Machine (Bending Length=6 | 1   |
| Sheet Metal, Tube & Racking                                                                                                                                                                                                                                                                                                                                                                                                                                                                                                                                                                                                                                                                                                                                                                                                                                                                                                                                                                                                                                                                                                                                                                                                                                                                                                                                                                                                                                                                                                                                                                                                                                                                                                                                 | 7  |               |                                                   | 3   |
| Sheet Metal, Tube & Racking                                                                                                                                                                                                                                                                                                                                                                                                                                                                                                                                                                                                                                                                                                                                                                                                                                                                                                                                                                                                                                                                                                                                                                                                                                                                                                                                                                                                                                                                                                                                                                                                                                                                                                                                 | 8  |               |                                                   | 4   |
| Sheet Metal, Tube & Racking                                                                                                                                                                                                                                                                                                                                                                                                                                                                                                                                                                                                                                                                                                                                                                                                                                                                                                                                                                                                                                                                                                                                                                                                                                                                                                                                                                                                                                                                                                                                                                                                                                                                                                                                 | 9  |               | Hydraulic Press Machine (25 ton )                 | 1   |
| Power Band saw M/C ( Dia 220 )   1   1   1   1   1   1   1   1   1                                                                                                                                                                                                                                                                                                                                                                                                                                                                                                                                                                                                                                                                                                                                                                                                                                                                                                                                                                                                                                                                                                                                                                                                                                                                                                                                                                                                                                                                                                                                                                                                                                                                                          | 10 |               |                                                   | 5   |
| Radial Drill Machines                                                                                                                                                                                                                                                                                                                                                                                                                                                                                                                                                                                                                                                                                                                                                                                                                                                                                                                                                                                                                                                                                                                                                                                                                                                                                                                                                                                                                                                                                                                                                                                                                                                                                                                                       | 11 |               | 1                                                 | 1   |
| 13                                                                                                                                                                                                                                                                                                                                                                                                                                                                                                                                                                                                                                                                                                                                                                                                                                                                                                                                                                                                                                                                                                                                                                                                                                                                                                                                                                                                                                                                                                                                                                                                                                                                                                                                                          | 12 |               | Semi Automatic cutting machine                    | 1   |
| 15                                                                                                                                                                                                                                                                                                                                                                                                                                                                                                                                                                                                                                                                                                                                                                                                                                                                                                                                                                                                                                                                                                                                                                                                                                                                                                                                                                                                                                                                                                                                                                                                                                                                                                                                                          | 13 |               |                                                   | 4   |
| CO2 (MIG) Welding Machines   30                                                                                                                                                                                                                                                                                                                                                                                                                                                                                                                                                                                                                                                                                                                                                                                                                                                                                                                                                                                                                                                                                                                                                                                                                                                                                                                                                                                                                                                                                                                                                                                                                                                                                                                             | 14 |               | Air compressor                                    | 3   |
| 17                                                                                                                                                                                                                                                                                                                                                                                                                                                                                                                                                                                                                                                                                                                                                                                                                                                                                                                                                                                                                                                                                                                                                                                                                                                                                                                                                                                                                                                                                                                                                                                                                                                                                                                                                          | 15 |               | Centre Less Grinding Machine                      | 1   |
| Spot Welding Machine Nash Robotics                                                                                                                                                                                                                                                                                                                                                                                                                                                                                                                                                                                                                                                                                                                                                                                                                                                                                                                                                                                                                                                                                                                                                                                                                                                                                                                                                                                                                                                                                                                                                                                                                                                                                                                          | 16 |               | CO2 (MIG) Welding Machines                        | 30  |
| Hand grinding / Buffing Machine   15                                                                                                                                                                                                                                                                                                                                                                                                                                                                                                                                                                                                                                                                                                                                                                                                                                                                                                                                                                                                                                                                                                                                                                                                                                                                                                                                                                                                                                                                                                                                                                                                                                                                                                                        | 17 |               | Argon (TIG) Welding Machines                      | 10  |
| Powder Coating Unit Conveyor system   2                                                                                                                                                                                                                                                                                                                                                                                                                                                                                                                                                                                                                                                                                                                                                                                                                                                                                                                                                                                                                                                                                                                                                                                                                                                                                                                                                                                                                                                                                                                                                                                                                                                                                                                     |    |               | Spot Welding Machine Nash Robotics                | 4   |
| Wire Cutting Machine   2                                                                                                                                                                                                                                                                                                                                                                                                                                                                                                                                                                                                                                                                                                                                                                                                                                                                                                                                                                                                                                                                                                                                                                                                                                                                                                                                                                                                                                                                                                                                                                                                                                                                                                                                    | 18 |               | Hand grinding / Buffing Machine                   | 15  |
| 2                                                                                                                                                                                                                                                                                                                                                                                                                                                                                                                                                                                                                                                                                                                                                                                                                                                                                                                                                                                                                                                                                                                                                                                                                                                                                                                                                                                                                                                                                                                                                                                                                                                                                                                                                           |    |               | Powder Coating Unit Conveyor system               | 2   |
| Automatic Edge Bander   1                                                                                                                                                                                                                                                                                                                                                                                                                                                                                                                                                                                                                                                                                                                                                                                                                                                                                                                                                                                                                                                                                                                                                                                                                                                                                                                                                                                                                                                                                                                                                                                                                                                                                                                                   |    |               | Wire Cutting Machine                              | 2   |
| 24         Beam Saw         1           25         Cnc Router Machine         1           26         Wooden         MANUAL EDGE BANDER         1           27         COLD PRESS         1           28         SPINDLE MOULDER         1           29         THREE ROW BORING         1           30         CNC ROUTER 5'*10' TSLOT         1           'Eva' Laser Engraver Laser Cnc & Digital Printing         1           31         Laser Cutting         (acrylic laser cutting Machine)         1           32         Heavy Duty Rack         Storage-rack-roll-forming Machine         5                                                                                                                                                                                                                                                                                                                                                                                                                                                                                                                                                                                                                                                                                                                                                                                                                                                                                                                                                                                                                                                                                                                                                        | 22 | Wooden        | CNC Drill Machine                                 | 1   |
| 25         Wooden         Cnc Router Machine         1           26         MANUAL EDGE BANDER         1           27         COLD PRESS         1           28         SPINDLE MOULDER         1           29         THREE ROW BORING         1           30         CNC ROUTER 5'*10' TSLOT         1           'Eva' Laser Engraver Laser Cnc & Digital Printing         1           31         Laser Cutting         (acrylic laser cutting Machine)         1           32         Heavy Duty Rack         Storage-rack-roll-forming Machine         5                                                                                                                                                                                                                                                                                                                                                                                                                                                                                                                                                                                                                                                                                                                                                                                                                                                                                                                                                                                                                                                                                                                                                                                                | 23 |               | Automatic Edge Bander                             | 1   |
| 26         Wooden         MANUAL EDGE BANDER         1           27         COLD PRESS         1           28         SPINDLE MOULDER         1           29         THREE ROW BORING         1           30         CNC ROUTER 5'*10' TSLOT         1           31         Laser Cutting         (acrylic laser Engraver Laser Cnc & Digital Printing (acrylic laser cutting Machine)         1           32         Heavy Duty Rack         Storage-rack-roll-forming Machine         5                                                                                                                                                                                                                                                                                                                                                                                                                                                                                                                                                                                                                                                                                                                                                                                                                                                                                                                                                                                                                                                                                                                                                                                                                                                                   | 24 |               | Beam Saw                                          | 1   |
| 27 COLD PRESS 1 28 SPINDLE MOULDER 1 THREE ROW BORING 1 30 CNC ROUTER 5'*10' TSLOT 1 'Eva' Laser Engraver Laser Cnc & Digital Printing (acrylic laser cutting Machine) 1 32 Heavy Duty Rack Storage-rack-roll-forming Machine 5                                                                                                                                                                                                                                                                                                                                                                                                                                                                                                                                                                                                                                                                                                                                                                                                                                                                                                                                                                                                                                                                                                                                                                                                                                                                                                                                                                                                                                                                                                                             | 25 |               | Cnc Router Machine                                | 1   |
| SPINDLE MOULDER   1                                                                                                                                                                                                                                                                                                                                                                                                                                                                                                                                                                                                                                                                                                                                                                                                                                                                                                                                                                                                                                                                                                                                                                                                                                                                                                                                                                                                                                                                                                                                                                                                                                                                                                                                         | 26 |               | MANUAL EDGE BANDER                                | 1   |
| THREE ROW BORING  CNC ROUTER 5'*10' TSLOT  'Eva' Laser Engraver Laser Cnc & Digital Printing (acrylic laser cutting Machine)  1  Heavy Duty Rack Storage-rack-roll-forming Machine  5                                                                                                                                                                                                                                                                                                                                                                                                                                                                                                                                                                                                                                                                                                                                                                                                                                                                                                                                                                                                                                                                                                                                                                                                                                                                                                                                                                                                                                                                                                                                                                       | 27 |               | COLD PRESS                                        | 1   |
| 30 CNC ROUTER 5'*10' TSLOT 1  'Eva' Laser Engraver Laser Cnc & Digital Printing  31 Laser Cutting (acrylic laser cutting Machine) 1  32 Heavy Duty Rack Storage-rack-roll-forming Machine 5                                                                                                                                                                                                                                                                                                                                                                                                                                                                                                                                                                                                                                                                                                                                                                                                                                                                                                                                                                                                                                                                                                                                                                                                                                                                                                                                                                                                                                                                                                                                                                 | 28 |               | SPINDLE MOULDER                                   | 1   |
| Eva' Laser Engraver Laser Cnc & Digital Printing   1   32   Heavy Duty Rack   Storage-rack-roll-forming Machine   5                                                                                                                                                                                                                                                                                                                                                                                                                                                                                                                                                                                                                                                                                                                                                                                                                                                                                                                                                                                                                                                                                                                                                                                                                                                                                                                                                                                                                                                                                                                                                                                                                                         | 29 |               | THREE ROW BORING                                  | 1   |
| 31     Laser Cutting     (acrylic laser cutting Machine)     1       32     Heavy Duty Rack     Storage-rack-roll-forming Machine     5                                                                                                                                                                                                                                                                                                                                                                                                                                                                                                                                                                                                                                                                                                                                                                                                                                                                                                                                                                                                                                                                                                                                                                                                                                                                                                                                                                                                                                                                                                                                                                                                                     | 30 |               |                                                   | 1   |
|                                                                                                                                                                                                                                                                                                                                                                                                                                                                                                                                                                                                                                                                                                                                                                                                                                                                                                                                                                                                                                                                                                                                                                                                                                                                                                                                                                                                                                                                                                                                                                                                                                                                                                                                                             | 31 | Laser Cutting |                                                   | 1   |
|                                                                                                                                                                                                                                                                                                                                                                                                                                                                                                                                                                                                                                                                                                                                                                                                                                                                                                                                                                                                                                                                                                                                                                                                                                                                                                                                                                                                                                                                                                                                                                                                                                                                                                                                                             | 32 |               |                                                   | 5   |
|                                                                                                                                                                                                                                                                                                                                                                                                                                                                                                                                                                                                                                                                                                                                                                                                                                                                                                                                                                                                                                                                                                                                                                                                                                                                                                                                                                                                                                                                                                                                                                                                                                                                                                                                                             |    |               |                                                   | 111 |