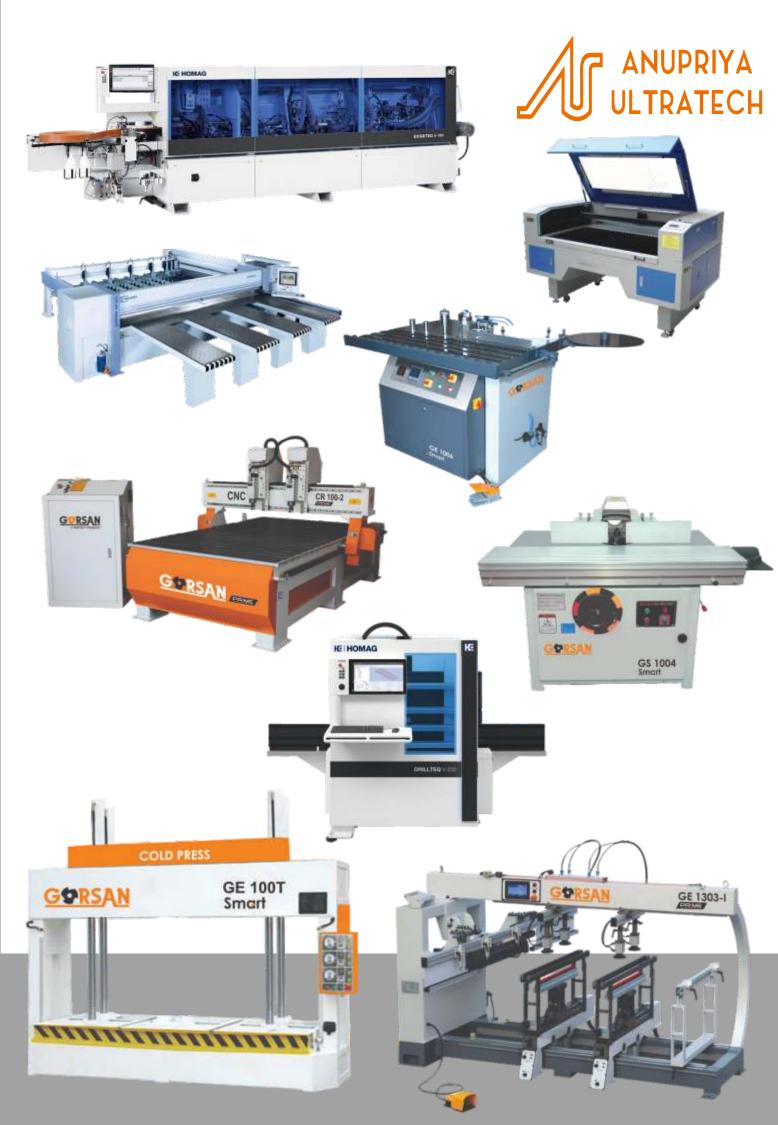

## HOSPITAL FURNITURE

MACHINE LIST

| Sr                                                                                                                                                                                                                                                                                                                                                                                                                                                                                                                                                                                                                                                                                                                                                                                                                                                                                                                                                                                                                                                                                                                                                                                                                                                                                                                                                                                                                                                                                                                                                                                                                                                                                                                                                          |    |               | T                                                 |     |
|-------------------------------------------------------------------------------------------------------------------------------------------------------------------------------------------------------------------------------------------------------------------------------------------------------------------------------------------------------------------------------------------------------------------------------------------------------------------------------------------------------------------------------------------------------------------------------------------------------------------------------------------------------------------------------------------------------------------------------------------------------------------------------------------------------------------------------------------------------------------------------------------------------------------------------------------------------------------------------------------------------------------------------------------------------------------------------------------------------------------------------------------------------------------------------------------------------------------------------------------------------------------------------------------------------------------------------------------------------------------------------------------------------------------------------------------------------------------------------------------------------------------------------------------------------------------------------------------------------------------------------------------------------------------------------------------------------------------------------------------------------------|----|---------------|---------------------------------------------------|-----|
| Laser Cutting Machine Bed size 1250 X 3000 (Maximum cutting MS thickness= 20mm) 6KMh   2                                                                                                                                                                                                                                                                                                                                                                                                                                                                                                                                                                                                                                                                                                                                                                                                                                                                                                                                                                                                                                                                                                                                                                                                                                                                                                                                                                                                                                                                                                                                                                                                                                                                    |    |               | 1:105.4                                           |     |
| Cutting MS thickness= 20mm   6Kwh   2                                                                                                                                                                                                                                                                                                                                                                                                                                                                                                                                                                                                                                                                                                                                                                                                                                                                                                                                                                                                                                                                                                                                                                                                                                                                                                                                                                                                                                                                                                                                                                                                                                                                                                                       | No | Department    |                                                   | Qty |
| Amada Vipros 255 Punching Machine 25 Ton Bed size 1500 X 3000 1 Amada FBD CNC Press Break Bending Machine (50 1 Ton 10 100 Ton) 2 Hydraulic Hindustan Bending Machine 6 mtr Length 5 CNC Turbing Machine 6000 mm 3 CNC Press Break Bending Machine (Bending Length=6 meter, Thickness=12 mm, pressing force 350 Ton) 1 CNC Turning Machine (DX200) 3 VMC 4th Axis Machine 4 Hydraulic Press Machine (25 Ton) 1 CNC Turning Machine (DX200) 3 VMC 4th Axis Machine 4 Hydraulic Press Machine (25 Ton) 5 Power Band saw M/C (Dia 220) 1 Semi Automatic cutting machine 1 Radial Drill Machines 4 Air compressor 3 Centre Less Grinding Machine 1 CO2 (MIG) Welding Machines 1 Argon (TIG) Welding Machines 1 Argon (TIG) Welding Machine 2 CO2 (MIG) Welding Machine 1 Powder Coating Unit Conveyor system 2 Wire Cutting Machine 2 Wire Cutting Machine 2 CNC Drill Machine 1 Automatic Edge Bander 2 Beam Saw 1 CCR Router Machine 1 Automatic Edge Bander 1 Beam Saw 1 CNC Drill Machine 1 CO2 PRESS 1 CNC Router Machine 1 CO2 PRESS 1 CNC ROUTER \$*10' TSLOT 1 Eva' Laser Engraver Laser Cnc & Digital Printing 1 Caser Cutting Machine 3 Laser Cutting Machine 1 Corracting Machine 1 COC Router Machine 3 CNC Router Filo' TSLOT 5 Eva' Laser Engraver Laser Cnc & Digital Printing 1 Caser Cutting Machine 3 CNC Router Filo' TSLOT 5 Eva' Laser Engraver Laser Cnc & Digital Printing 1 Caser Cutting Machine 3 CNC Router Filo' TSLOT 5 Eva' Laser Engraver Laser Cnc & Digital Printing 1 Caser Cutting Machine 3 CNC Router Filo' TSLOT 5 Eva' Laser Engraver Laser Cnc & Digital Printing 1 Caser Cutting Machine | 1  | · ·           |                                                   | 2   |
| Amada FBD CNC Press Break Bending Machine (50   10 to 100 Ton)   2                                                                                                                                                                                                                                                                                                                                                                                                                                                                                                                                                                                                                                                                                                                                                                                                                                                                                                                                                                                                                                                                                                                                                                                                                                                                                                                                                                                                                                                                                                                                                                                                                                                                                          |    |               | Amada Vipros 255 Punching Machine 25 Ton Bed size |     |
| 3                                                                                                                                                                                                                                                                                                                                                                                                                                                                                                                                                                                                                                                                                                                                                                                                                                                                                                                                                                                                                                                                                                                                                                                                                                                                                                                                                                                                                                                                                                                                                                                                                                                                                                                                                           | 2  |               |                                                   | 1   |
| CNC Tube Punching Machine 6000 mm   3                                                                                                                                                                                                                                                                                                                                                                                                                                                                                                                                                                                                                                                                                                                                                                                                                                                                                                                                                                                                                                                                                                                                                                                                                                                                                                                                                                                                                                                                                                                                                                                                                                                                                                                       | 3  |               | · · · · · · · · · · · · · · · · · · ·             | 2   |
| CNC Tube Punching Machine 6000 mm   3                                                                                                                                                                                                                                                                                                                                                                                                                                                                                                                                                                                                                                                                                                                                                                                                                                                                                                                                                                                                                                                                                                                                                                                                                                                                                                                                                                                                                                                                                                                                                                                                                                                                                                                       | 4  |               | Hydraulic Hindustan Bending Machine 6 mtr Length  | 1   |
| CNC Press Break Bending Machine (Bending Length=6 meter, Thickness=12 mm, pressing force 350 Ton)                                                                                                                                                                                                                                                                                                                                                                                                                                                                                                                                                                                                                                                                                                                                                                                                                                                                                                                                                                                                                                                                                                                                                                                                                                                                                                                                                                                                                                                                                                                                                                                                                                                           | 5  |               |                                                   | 3   |
| Sheet Metal, Tube & Racking                                                                                                                                                                                                                                                                                                                                                                                                                                                                                                                                                                                                                                                                                                                                                                                                                                                                                                                                                                                                                                                                                                                                                                                                                                                                                                                                                                                                                                                                                                                                                                                                                                                                                                                                 | 6  |               | CNC Press Break Bending Machine (Bending Length=6 | 1   |
| Sheet Metal, Tube & Racking                                                                                                                                                                                                                                                                                                                                                                                                                                                                                                                                                                                                                                                                                                                                                                                                                                                                                                                                                                                                                                                                                                                                                                                                                                                                                                                                                                                                                                                                                                                                                                                                                                                                                                                                 | 7  |               |                                                   | 3   |
| Sheet Metal, Tube & Racking                                                                                                                                                                                                                                                                                                                                                                                                                                                                                                                                                                                                                                                                                                                                                                                                                                                                                                                                                                                                                                                                                                                                                                                                                                                                                                                                                                                                                                                                                                                                                                                                                                                                                                                                 | 8  |               |                                                   | 4   |
| Sheet Metal, Tube & Racking                                                                                                                                                                                                                                                                                                                                                                                                                                                                                                                                                                                                                                                                                                                                                                                                                                                                                                                                                                                                                                                                                                                                                                                                                                                                                                                                                                                                                                                                                                                                                                                                                                                                                                                                 | 9  |               | Hydraulic Press Machine (25 ton )                 | 1   |
| Power Band saw M/C ( Dia 220 )   1   1   1   1   1   1   1   1   1                                                                                                                                                                                                                                                                                                                                                                                                                                                                                                                                                                                                                                                                                                                                                                                                                                                                                                                                                                                                                                                                                                                                                                                                                                                                                                                                                                                                                                                                                                                                                                                                                                                                                          | 10 |               |                                                   | 5   |
| Radial Drill Machines                                                                                                                                                                                                                                                                                                                                                                                                                                                                                                                                                                                                                                                                                                                                                                                                                                                                                                                                                                                                                                                                                                                                                                                                                                                                                                                                                                                                                                                                                                                                                                                                                                                                                                                                       | 11 |               | 1                                                 | 1   |
| 13                                                                                                                                                                                                                                                                                                                                                                                                                                                                                                                                                                                                                                                                                                                                                                                                                                                                                                                                                                                                                                                                                                                                                                                                                                                                                                                                                                                                                                                                                                                                                                                                                                                                                                                                                          | 12 |               | Semi Automatic cutting machine                    | 1   |
| 15                                                                                                                                                                                                                                                                                                                                                                                                                                                                                                                                                                                                                                                                                                                                                                                                                                                                                                                                                                                                                                                                                                                                                                                                                                                                                                                                                                                                                                                                                                                                                                                                                                                                                                                                                          | 13 |               |                                                   | 4   |
| CO2 (MIG) Welding Machines   30                                                                                                                                                                                                                                                                                                                                                                                                                                                                                                                                                                                                                                                                                                                                                                                                                                                                                                                                                                                                                                                                                                                                                                                                                                                                                                                                                                                                                                                                                                                                                                                                                                                                                                                             | 14 |               | Air compressor                                    | 3   |
| 17                                                                                                                                                                                                                                                                                                                                                                                                                                                                                                                                                                                                                                                                                                                                                                                                                                                                                                                                                                                                                                                                                                                                                                                                                                                                                                                                                                                                                                                                                                                                                                                                                                                                                                                                                          | 15 |               | Centre Less Grinding Machine                      | 1   |
| Spot Welding Machine Nash Robotics                                                                                                                                                                                                                                                                                                                                                                                                                                                                                                                                                                                                                                                                                                                                                                                                                                                                                                                                                                                                                                                                                                                                                                                                                                                                                                                                                                                                                                                                                                                                                                                                                                                                                                                          | 16 |               | CO2 (MIG) Welding Machines                        | 30  |
| Hand grinding / Buffing Machine   15                                                                                                                                                                                                                                                                                                                                                                                                                                                                                                                                                                                                                                                                                                                                                                                                                                                                                                                                                                                                                                                                                                                                                                                                                                                                                                                                                                                                                                                                                                                                                                                                                                                                                                                        | 17 |               | Argon (TIG) Welding Machines                      | 10  |
| Powder Coating Unit Conveyor system   2                                                                                                                                                                                                                                                                                                                                                                                                                                                                                                                                                                                                                                                                                                                                                                                                                                                                                                                                                                                                                                                                                                                                                                                                                                                                                                                                                                                                                                                                                                                                                                                                                                                                                                                     |    |               | Spot Welding Machine Nash Robotics                | 4   |
| Wire Cutting Machine   2                                                                                                                                                                                                                                                                                                                                                                                                                                                                                                                                                                                                                                                                                                                                                                                                                                                                                                                                                                                                                                                                                                                                                                                                                                                                                                                                                                                                                                                                                                                                                                                                                                                                                                                                    | 18 |               | Hand grinding / Buffing Machine                   | 15  |
| 2                                                                                                                                                                                                                                                                                                                                                                                                                                                                                                                                                                                                                                                                                                                                                                                                                                                                                                                                                                                                                                                                                                                                                                                                                                                                                                                                                                                                                                                                                                                                                                                                                                                                                                                                                           |    |               | Powder Coating Unit Conveyor system               | 2   |
| Automatic Edge Bander   1                                                                                                                                                                                                                                                                                                                                                                                                                                                                                                                                                                                                                                                                                                                                                                                                                                                                                                                                                                                                                                                                                                                                                                                                                                                                                                                                                                                                                                                                                                                                                                                                                                                                                                                                   |    |               | Wire Cutting Machine                              | 2   |
| 24         Beam Saw         1           25         Cnc Router Machine         1           26         Wooden         MANUAL EDGE BANDER         1           27         COLD PRESS         1           28         SPINDLE MOULDER         1           29         THREE ROW BORING         1           30         CNC ROUTER 5'*10' TSLOT         1           'Eva' Laser Engraver Laser Cnc & Digital Printing         1           31         Laser Cutting         (acrylic laser cutting Machine)         1           32         Heavy Duty Rack         Storage-rack-roll-forming Machine         5                                                                                                                                                                                                                                                                                                                                                                                                                                                                                                                                                                                                                                                                                                                                                                                                                                                                                                                                                                                                                                                                                                                                                        | 22 | Wooden        | CNC Drill Machine                                 | 1   |
| 25         Wooden         Cnc Router Machine         1           26         MANUAL EDGE BANDER         1           27         COLD PRESS         1           28         SPINDLE MOULDER         1           29         THREE ROW BORING         1           30         CNC ROUTER 5'*10' TSLOT         1           'Eva' Laser Engraver Laser Cnc & Digital Printing         1           31         Laser Cutting         (acrylic laser cutting Machine)         1           32         Heavy Duty Rack         Storage-rack-roll-forming Machine         5                                                                                                                                                                                                                                                                                                                                                                                                                                                                                                                                                                                                                                                                                                                                                                                                                                                                                                                                                                                                                                                                                                                                                                                                | 23 |               | Automatic Edge Bander                             | 1   |
| 26         Wooden         MANUAL EDGE BANDER         1           27         COLD PRESS         1           28         SPINDLE MOULDER         1           29         THREE ROW BORING         1           30         CNC ROUTER 5'*10' TSLOT         1           31         Laser Cutting         (acrylic laser Engraver Laser Cnc & Digital Printing (acrylic laser cutting Machine)         1           32         Heavy Duty Rack         Storage-rack-roll-forming Machine         5                                                                                                                                                                                                                                                                                                                                                                                                                                                                                                                                                                                                                                                                                                                                                                                                                                                                                                                                                                                                                                                                                                                                                                                                                                                                   | 24 |               | Beam Saw                                          | 1   |
| 27 COLD PRESS 1 28 SPINDLE MOULDER 1 THREE ROW BORING 1 30 CNC ROUTER 5'*10' TSLOT 1 'Eva' Laser Engraver Laser Cnc & Digital Printing (acrylic laser cutting Machine) 1 32 Heavy Duty Rack Storage-rack-roll-forming Machine 5                                                                                                                                                                                                                                                                                                                                                                                                                                                                                                                                                                                                                                                                                                                                                                                                                                                                                                                                                                                                                                                                                                                                                                                                                                                                                                                                                                                                                                                                                                                             | 25 |               | Cnc Router Machine                                | 1   |
| SPINDLE MOULDER   1                                                                                                                                                                                                                                                                                                                                                                                                                                                                                                                                                                                                                                                                                                                                                                                                                                                                                                                                                                                                                                                                                                                                                                                                                                                                                                                                                                                                                                                                                                                                                                                                                                                                                                                                         | 26 |               | MANUAL EDGE BANDER                                | 1   |
| THREE ROW BORING  CNC ROUTER 5'*10' TSLOT  'Eva' Laser Engraver Laser Cnc & Digital Printing (acrylic laser cutting Machine)  1  Heavy Duty Rack Storage-rack-roll-forming Machine  5                                                                                                                                                                                                                                                                                                                                                                                                                                                                                                                                                                                                                                                                                                                                                                                                                                                                                                                                                                                                                                                                                                                                                                                                                                                                                                                                                                                                                                                                                                                                                                       | 27 |               | COLD PRESS                                        | 1   |
| 30 CNC ROUTER 5'*10' TSLOT 1  'Eva' Laser Engraver Laser Cnc & Digital Printing  31 Laser Cutting (acrylic laser cutting Machine) 1  32 Heavy Duty Rack Storage-rack-roll-forming Machine 5                                                                                                                                                                                                                                                                                                                                                                                                                                                                                                                                                                                                                                                                                                                                                                                                                                                                                                                                                                                                                                                                                                                                                                                                                                                                                                                                                                                                                                                                                                                                                                 | 28 |               | SPINDLE MOULDER                                   | 1   |
| Eva' Laser Engraver Laser Cnc & Digital Printing   1   32   Heavy Duty Rack   Storage-rack-roll-forming Machine   5                                                                                                                                                                                                                                                                                                                                                                                                                                                                                                                                                                                                                                                                                                                                                                                                                                                                                                                                                                                                                                                                                                                                                                                                                                                                                                                                                                                                                                                                                                                                                                                                                                         | 29 |               | THREE ROW BORING                                  | 1   |
| 31     Laser Cutting     (acrylic laser cutting Machine)     1       32     Heavy Duty Rack     Storage-rack-roll-forming Machine     5                                                                                                                                                                                                                                                                                                                                                                                                                                                                                                                                                                                                                                                                                                                                                                                                                                                                                                                                                                                                                                                                                                                                                                                                                                                                                                                                                                                                                                                                                                                                                                                                                     | 30 |               |                                                   | 1   |
|                                                                                                                                                                                                                                                                                                                                                                                                                                                                                                                                                                                                                                                                                                                                                                                                                                                                                                                                                                                                                                                                                                                                                                                                                                                                                                                                                                                                                                                                                                                                                                                                                                                                                                                                                             | 31 | Laser Cutting |                                                   | 1   |
|                                                                                                                                                                                                                                                                                                                                                                                                                                                                                                                                                                                                                                                                                                                                                                                                                                                                                                                                                                                                                                                                                                                                                                                                                                                                                                                                                                                                                                                                                                                                                                                                                                                                                                                                                             | 32 |               |                                                   | 5   |
|                                                                                                                                                                                                                                                                                                                                                                                                                                                                                                                                                                                                                                                                                                                                                                                                                                                                                                                                                                                                                                                                                                                                                                                                                                                                                                                                                                                                                                                                                                                                                                                                                                                                                                                                                             |    |               |                                                   | 111 |

METAL SECTION